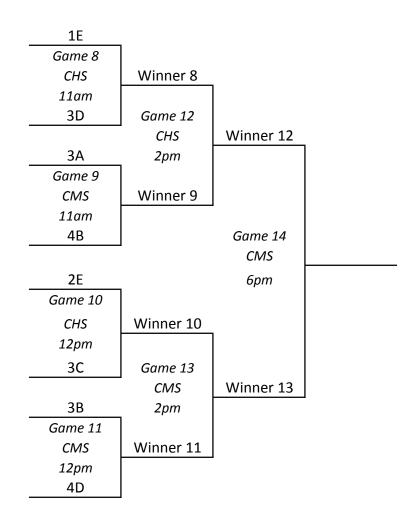

#### **WARRIOR BRACKET**

# Carpinteria High School

| Time | Home           | VS | Visitor        |
|------|----------------|----|----------------|
| 9am  | 4th Pool A     | VS | 5th Pool D     |
| 10am | 4th Pool C     | VS | 5th Pool A     |
| 11am | 1st Pool E     | VS | 3rd Pool D     |
| 12pm | 2nd Pool E     | VS | 3rd Pool C     |
| 1pm  | Winner Game 1  | VS | Winner Game 2  |
| 2pm  | Winner Game 8  | VS | Winner Game 9  |
| 3pm  | 1st Pool A     | VS | 2nd Pool B     |
| 4pm  | 1st Pool B     | VS | 2nd Pool A     |
| 5pm  | Winner Game 15 | VS | Winner Game 16 |
| 6pm  | Winner Game 17 | VS | Winner Game 18 |
| 7pm  | Winner Game 20 | VS | Winner Game 21 |

## Carpinteria Middle School

| Time | Home           | VS | Visitor        |
|------|----------------|----|----------------|
| 9am  | 5th Pool C     | VS | 3rd Pool E     |
| 10am | 4th Pool E     | VS | 5th Pool B     |
| 11am | 3rd Pool A     | VS | 4th Pool B     |
| 12pm | 3rd Pool B     | VS | 4th Pool D     |
| 1pm  | Winner Game 3  | VS | Winner Game 4  |
| 2pm  | Winner Game 10 | VS | Winner Game 11 |
| 3pm  | 1st Pool C     | VS | 2nd Pool D     |
| 4pm  | 1st Pool D     | VS | 2nd Pool C     |
| 5pm  | Winner Game 5  | VS | Winner Game 6  |
| 6pm  | Winner Game 12 | VS | Winner Game 13 |