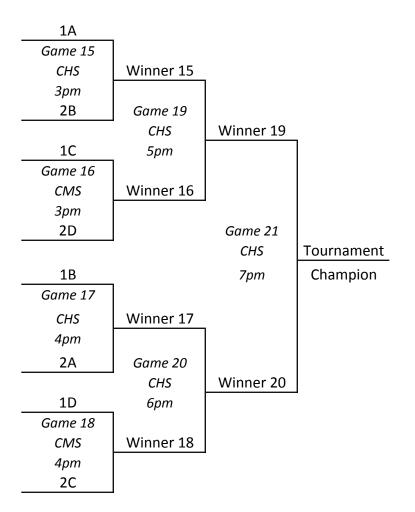

#### **CHAMPIONSHIP BRACKET**

# Carpinteria High School

| Time | Home           | VS | Visitor        |
|------|----------------|----|----------------|
| 9am  | 4th Pool A     | VS | 5th Pool D     |
| 10am | 4th Pool C     | VS | 5th Pool A     |
| 11am | 1st Pool E     | VS | 3rd Pool D     |
| 12pm | 2nd Pool E     | VS | 3rd Pool C     |
| 1pm  | Winner Game 1  | VS | Winner Game 2  |
| 2pm  | Winner Game 8  | VS | Winner Game 9  |
| 3pm  | 1st Pool A     | VS | 2nd Pool B     |
| 4pm  | 1st Pool B     | VS | 2nd Pool A     |
| 5pm  | Winner Game 15 | VS | Winner Game 16 |
| 6pm  | Winner Game 17 | VS | Winner Game 18 |
| 7pm  | Winner Game 20 | VS | Winner Game 21 |

## Carpinteria Middle School

| Time | Home           | VS | Visitor        |
|------|----------------|----|----------------|
| 9am  | 5th Pool C     | VS | 3rd Pool E     |
| 10am | 4th Pool E     | VS | 5th Pool B     |
| 11am | 3rd Pool A     | VS | 4th Pool B     |
| 12pm | 3rd Pool B     | VS | 4th Pool D     |
| 1pm  | Winner Game 3  | VS | Winner Game 4  |
| 2pm  | Winner Game 10 | VS | Winner Game 11 |
| 3pm  | 1st Pool C     | VS | 2nd Pool D     |
| 4pm  | 1st Pool D     | VS | 2nd Pool C     |
| 5pm  | Winner Game 5  | VS | Winner Game 6  |
| 6pm  | Winner Game 12 | VS | Winner Game 13 |