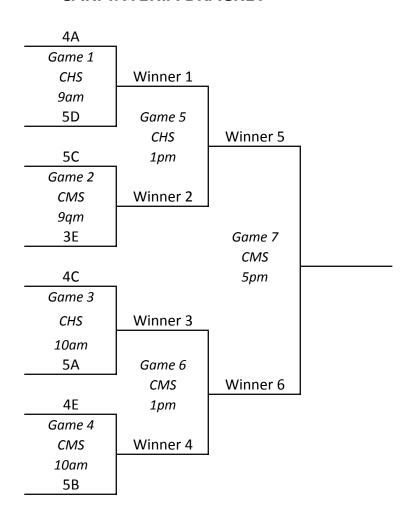

### **CARPINTERIA BRACKET**

# Carpinteria High School

| Time | Home           | VS | Visitor        |
|------|----------------|----|----------------|
| 9am  | 4th Pool A     | VS | 5th Pool D     |
| 10am | 4th Pool C     | VS | 5th Pool A     |
| 11am | 1st Pool E     | VS | 3rd Pool D     |
| 12pm | 2nd Pool E     | VS | 3rd Pool C     |
| 1pm  | Winner Game 1  | VS | Winner Game 2  |
| 2pm  | Winner Game 8  | VS | Winner Game 9  |
| 3pm  | 1st Pool A     | VS | 2nd Pool B     |
| 4pm  | 1st Pool B     | VS | 2nd Pool A     |
| 5pm  | Winner Game 15 | VS | Winner Game 16 |
| 6pm  | Winner Game 17 | VS | Winner Game 18 |
| 7pm  | Winner Game 20 | VS | Winner Game 21 |

## Carpinteria Middle School

| Time | Home           | VS | Visitor        |
|------|----------------|----|----------------|
| 9am  | 5th Pool C     | VS | 3rd Pool E     |
| 10am | 4th Pool E     | VS | 5th Pool B     |
| 11am | 3rd Pool A     | VS | 4th Pool B     |
| 12pm | 3rd Pool B     | VS | 4th Pool D     |
| 1pm  | Winner Game 3  | VS | Winner Game 4  |
| 2pm  | Winner Game 10 | VS | Winner Game 11 |
| 3pm  | 1st Pool C     | VS | 2nd Pool D     |
| 4pm  | 1st Pool D     | VS | 2nd Pool C     |
| 5pm  | Winner Game 5  | VS | Winner Game 6  |
| 6pm  | Winner Game 12 | VS | Winner Game 13 |