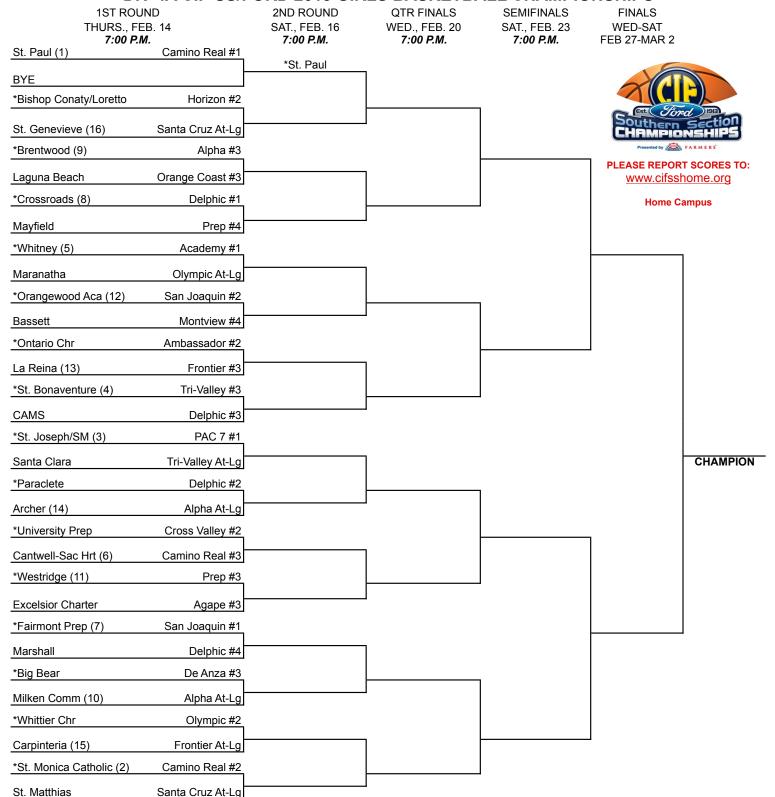

## DIV 4A CIF-SS/FORD 2013 GIRLS BASKETBALL CHAMPIONSHIPS

<sup>\*</sup>Denotes Host Team

This draw sheet was made based upon information available to the CIF-SS as of 2/10/13. We reserve the right to adjust the draw sheet as a result of information which would update any final league standings. Please note: Teams receiving a Bye in the first round shall be the host team in the next round. All games with the exception of the final round will start at 7:00 p.m., unless another time is mutually agreed upon and clearance is received from the CIF-SS Office. Public coin flips will be held in the lobby of the CIF-SS Office. Refer to the Baskbetall Playoff Bulletin for dates and times of coin flips. PLEASE REPORT SCORES TO: CIF-SS OFFICE - www.cifsshome.org home campus THE REGISTER (714) 796-7804; L.A. DAILY NEWS (800) 888-6009 AND YOUR LOCAL NEWSPAPER. Draw results available on our web site @ www.cifss.org.