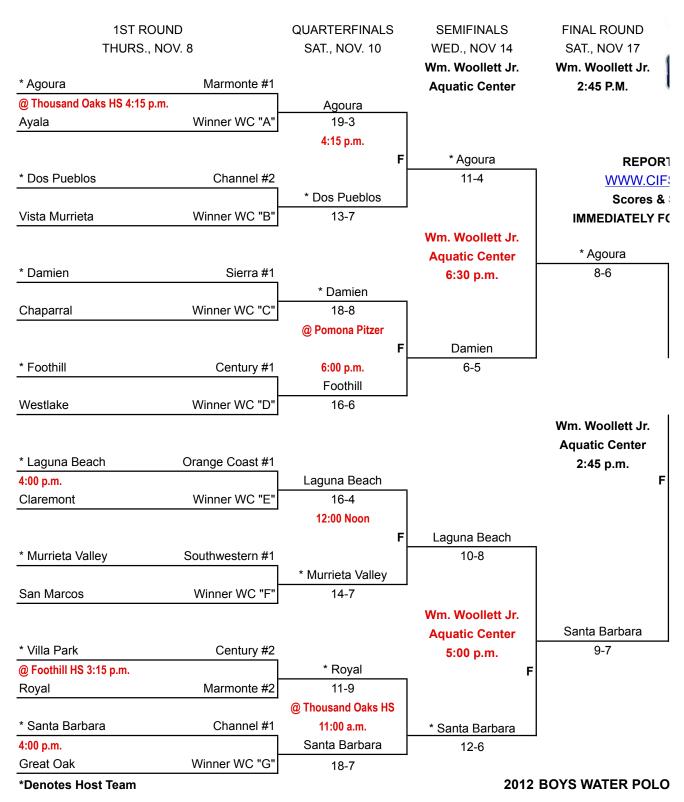

## 2012 DIVISION 2 CIF-SS/FORD BOYS WATER POLO CHAMPIONSHIPS, presented

This draw sheet was made based upon information available to the CIF-SS as of 11/3/12. We reserve the right to adjust the draw sheet as a rupdate any final league standings. Please note: Teams receiving a bye in the first round shall be the host team in the next round. Wild Card and 5:00 p.m., unless another time is mutually agreed upon and clearance is received from the CIF-SS Office. Quarterfinal games in the scheduled after 2:00 p.m. on Saturday, November 12, games in the lower two brackets must be completed no later than 1:00 p.m. on Satu will be conducted. Draw results available on our web site @ www.cifss.org.

## DIVISION 2

result of information which would First Round games will start at a upper two brackets must be urday, November 10. Pre -Flips