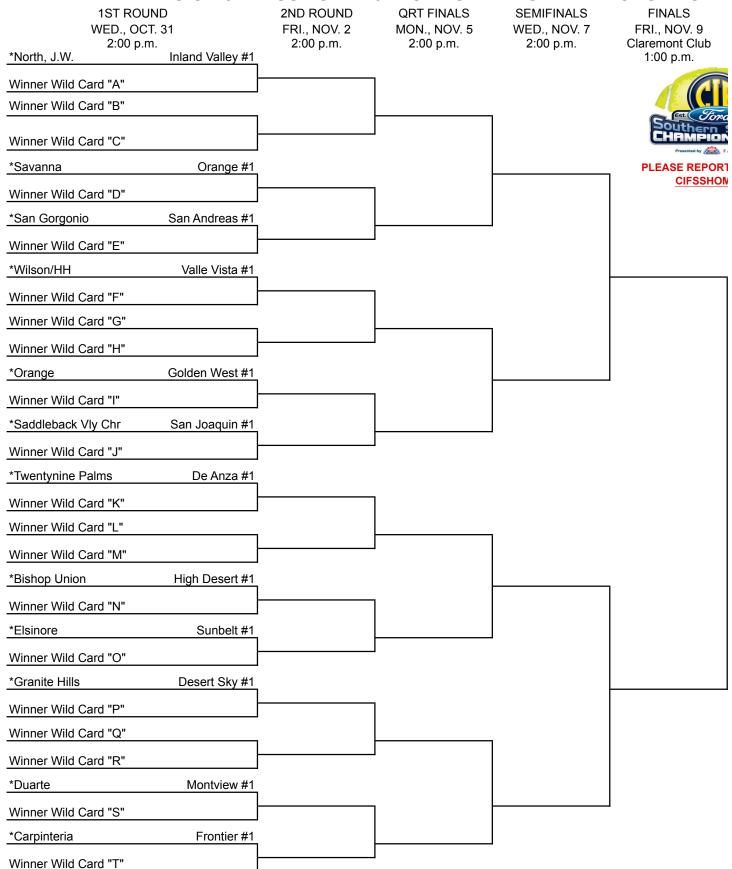

## **DIVISION 5 CIF-SS/FORD 2012 GIRLS TENNIS CHAMPIONSHIPS**

<sup>\*</sup>Denotes Host Team

This draw sheet was made based upon information available to the CIF-SS as of 11/7/11 We reserve the right to adjust the draw sheet as a result of information which w league standings. Please note: Teams receiving a Bye in the first round shall be the host team in the next round. All games with the exception of the final round will star another time is mutually agreed upon and clearance is received from the CIF-SS Office. Public coin flips will be held in the lobby of the CIF-SS Office at 9:00 a.m. the day 1 game. Coin flips will be available after 9:30 a.m. PLEASE REPORT SCORES TO: CIF-SS OFFICE - CIFSSHOME.ORG THE REGISTER (714) 796-7804; L.A. DAILY N AND YOUR LOCAL NEWSPAPER. Draw results available on our web site @ www.cifss.org.