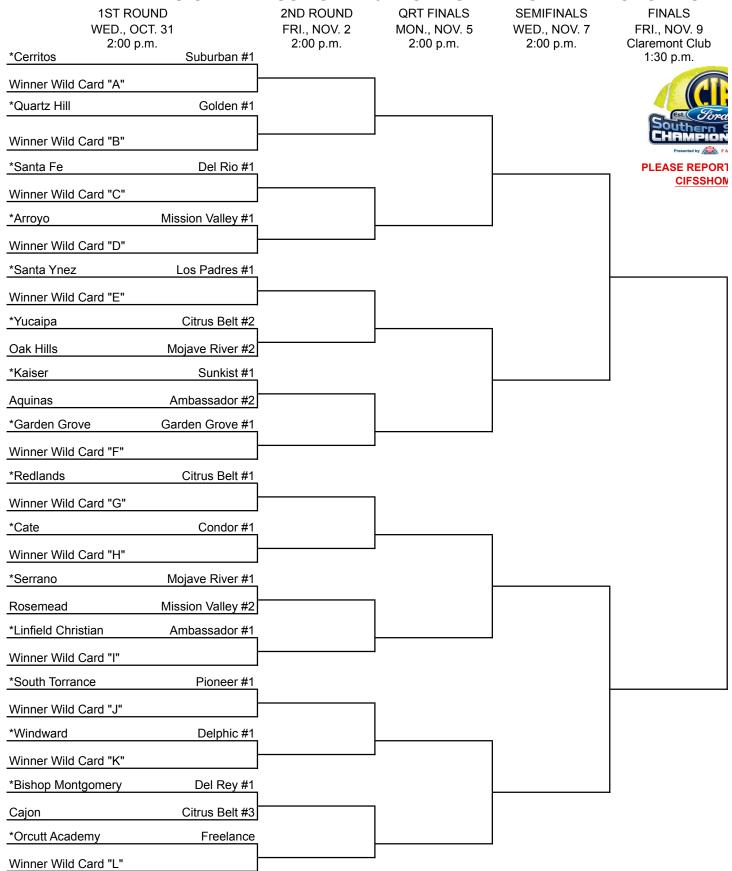

## **DIVISION 4 CIF-SS/FORD 2012 GIRLS TENNIS CHAMPIONSHIPS**

<sup>\*</sup>Denotes Host Team

This draw sheet was made based upon information available to the CIF-SS as of 11/7/11 We reserve the right to adjust the draw sheet as a result of information which w league standings. Please note: Teams receiving a Bye in the first round shall be the host team in the next round. All games with the exception of the final round will star another time is mutually agreed upon and clearance is received from the CIF-SS Office. Public coin flips will be held in the lobby of the CIF-SS Office at 9:00 a.m. the day 1 game. Coin flips will be available after 9:30 a.m. PLEASE REPORT SCORES TO: CIF-SS OFFICE - CIFSSHOME.ORG THE REGISTER (714) 796-7804; L.A. DAILY N AND YOUR LOCAL NEWSPAPER. Draw results available on our web site @ www.cifss.org.