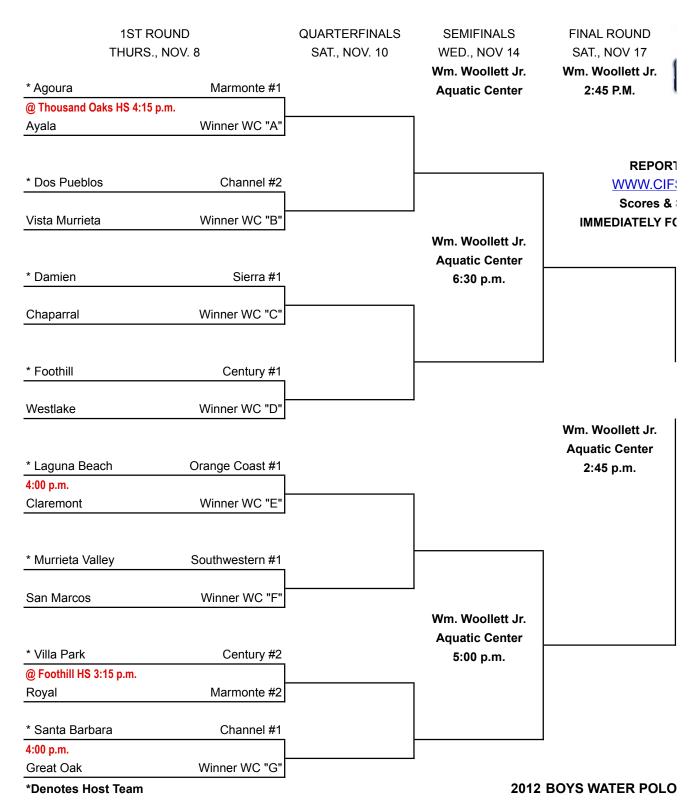

## 2012 DIVISION 2 CIF-SS/FORD BOYS WATER POLO CHAMPIONSHIPS, presented

This draw sheet was made based upon information available to the CIF-SS as of 11/3/12. We reserve the right to adjust the draw sheet as a rupdate any final league standings. Please note: Teams receiving a bye in the first round shall be the host team in the next round. Wild Card and 5:00 p.m., unless another time is mutually agreed upon and clearance is received from the CIF-SS Office. Quarterfinal games in the scheduled after 2:00 p.m. on Saturday, November 12, games in the lower two brackets must be completed no later than 1:00 p.m. on Saturdill be conducted. Draw results available on our web site @ www.cifss.org.

## DIVISION 2

result of information which would First Round games will start at a upper two brackets must be urday, November 10. Pre -Flips