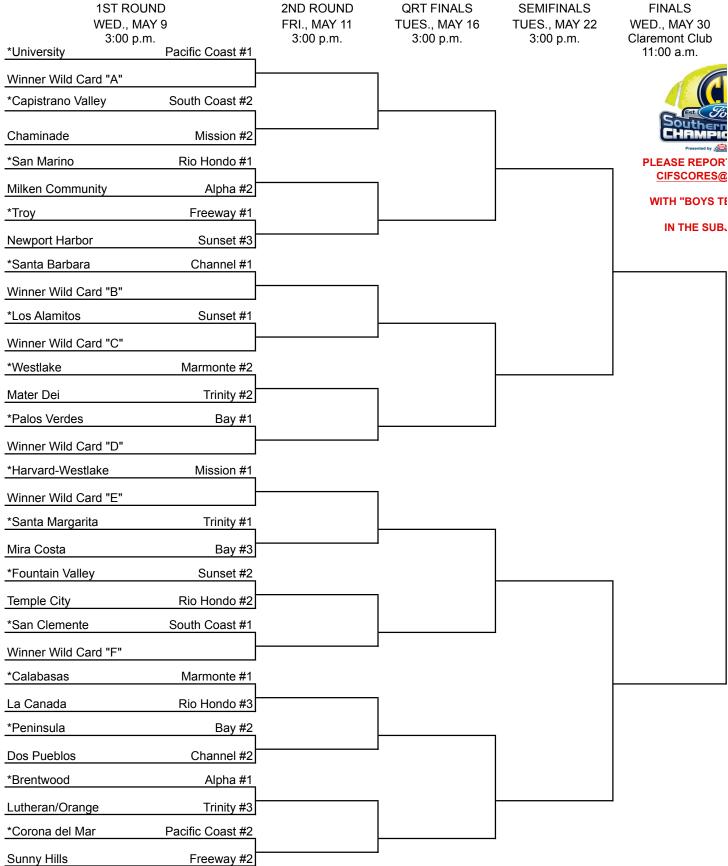

## **DIVISION 1 CIF-SS/FORD 2012 BOYS TENNIS CHAMPIONSHIPS**

<sup>\*</sup>Denotes Host Team

This draw sheet was made based upon information available to the CIF-SS as of 5/7/12 We reserve the right to adjust the draw sheet as a result of information which w league standings. Please note: Teams receiving a Bye in the first round shall be the host team in the next round. All games with the exception of the final round will star another time is mutually agreed upon and clearance is received from the CIF-SS Office. Public coin flips will be held in the lobby of the CIF-SS Office at 9:00 a.m. the day t game. Coin flips will be available after 9:30 a.m. PLEASE REPORT SCORES TO: CIF-SS OFFICE - CIFSCORES@CIFSS.ORG; THE REGISTER (714) 796-7804; L.A. 888-6009 AND YOUR LOCAL NEWSPAPER. Draw results available on our web site @ www.cifss.org.