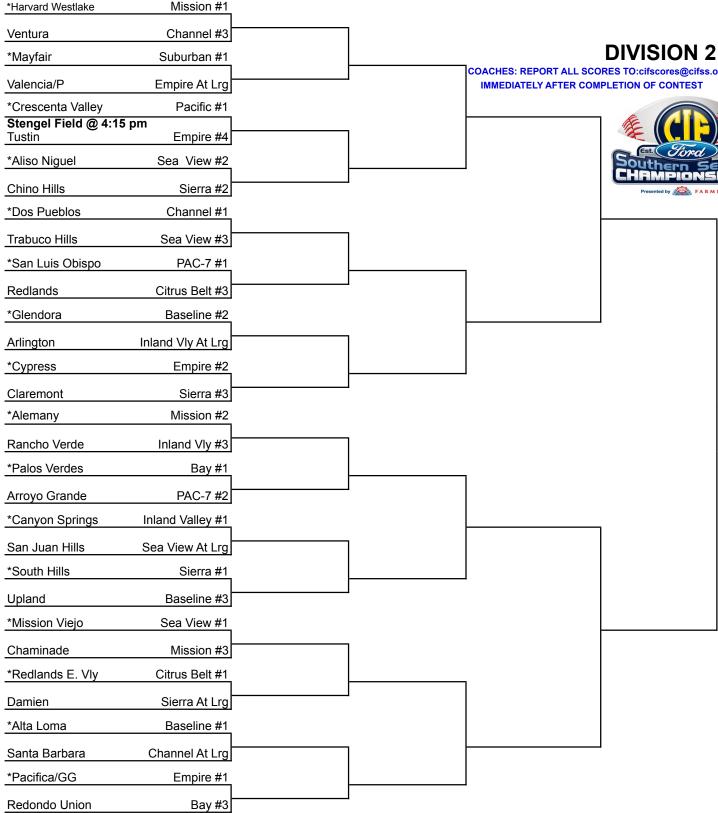

## 2012 CIF SOUTHERN SECTION FORD BASEBALL CHAMPIONSHIPS

FIRST ROUND THURS., MAY 17 SECOND ROUND TUES., MAY 22 QUARTERFINALS FRI., MAY 25 OUTFIELD FENCE SEMIFINALS TUES., MAY 29 OUTFIELD FENCE FINALS
DODGER STADIUM
FRI., JUNE 1
4:30 P.M.

<sup>\*</sup>Denotes Host Team

This draw sheet was made based upon information available to the CIF-SS as of 5-12-12. We reserve the right to adjust the draw sheet as a result of information which would update any final league standings. All games are scheduled to start at 3:15 p.m. unless another time is mutually agreed upon and clearance received from the CIF-SS Office. Public coin flips will be held in the CIF-SS lobby according to the following schedule: Second Round - May 18 - 9:00 a.m. (Div. 2, 4, 6) May 19th - 9:00 a.m. (Div. 1, 3, 5, 7), Quarterfinals - May 23st -10:00 a.m., Semifinals - May 26th -11:00 a.m., Finals - May 30th - 10:00 a.m. PLEASE CALL SCORES IN TO THE CIF-SS OFFICE (562) 493-9500, AND TO THE SPORTS DESKS OFTHE LOS ANGELES TIMES (213) 237-7151 or 1-800-528-4637 EXT. 77151, THE REGISTER (714) 796-7804, KNBC (818) 840-4237, THE DAILY NEWS at1-800-888-6009, and MAX PREPS at (800) 329-7324. Draw results available on our web site www.cifss.org