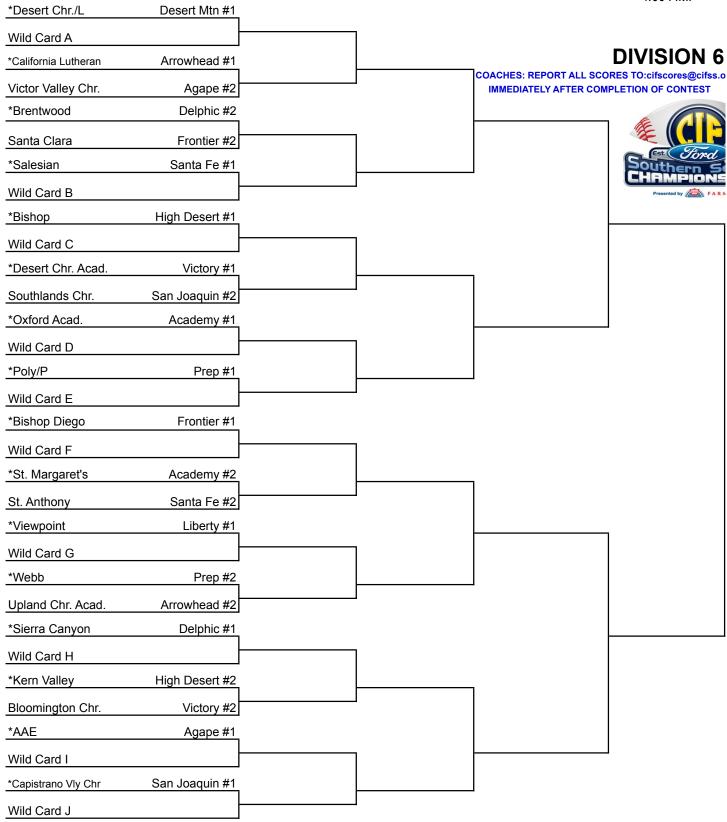

This draw sheet was made based upon information available to the CIF-SS as of 5-12-12. We reserve the right to adjust the draw sheet as a result of information which would update any final league standings. All games are scheduled to start at 3:15 p.m. unless another time is mutually agreed upon and clearance received from the CIF-SS Office. Public coin flips will be held in the CIF-SS lobby according to the following schedule: Second Round - May 18 - 9:00 a.m. (Div. 2, 4, 6) May 19th - 9:00 a.m. (Div. 1, 3, 5, 7), Quarterfinals -May 23st -10:00 a.m., Semifinals - May 26th -11:00 a.m., Finals - May 30th - 10:00 a.m. PLEASE CALL SCORES IN TO THE CIF-SS OFFICE (562) 493-9500, AND TO THE SPORTS DESKS OFTHE LOS ANGELES TIMES (213) 237-7151 or 1-800-528-4637 EXT. 77151, THE REGISTER (714) 796-7804, KNBC (818) 840-4237, THE DAILY NEWS at1-800-888-6009,

\*Denotes Host Team