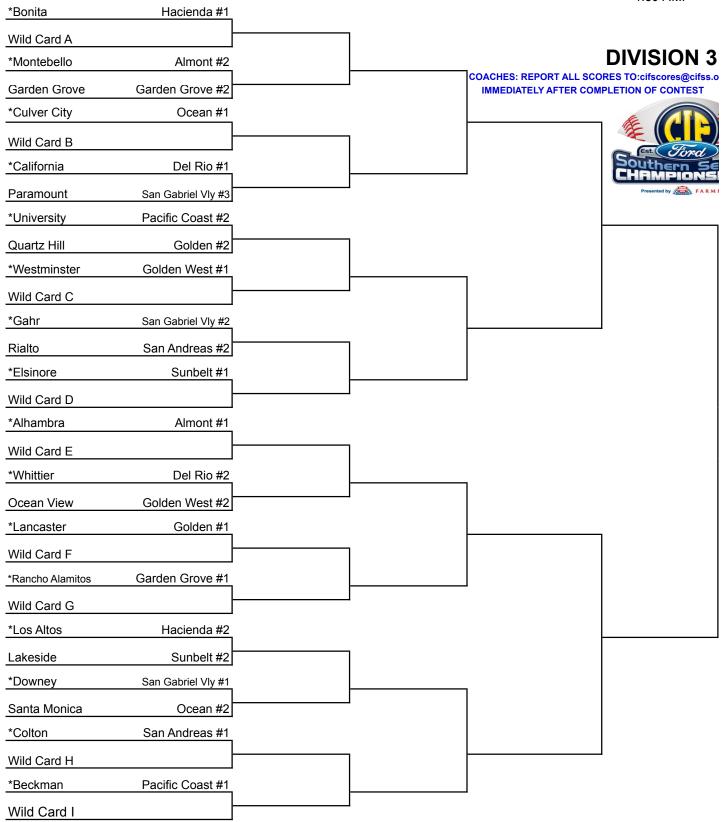

This draw sheet was made based upon information available to the CIF-SS as of 5-12-12. We reserve the right to adjust the draw sheet as a result of information which would update any final league standings. All games are scheduled to start at 3:15 p.m. unless another time is mutually agreed upon and clearance received from the CIF-SS Office. Public coin flips will be held in the CIF-SS lobby according to the following schedule: Second Round - May 18 - 9:00 a.m. (Div. 2, 4, 6) May 19th - 9:00 a.m. (Div. 1, 3, 5, 7), Quarterfinals -May 23st -10:00 a.m., Semifinals - May 26th -11:00 a.m., Finals - May 30th - 10:00 a.m. PLEASE CALL SCORES IN TO THE CIF-SS OFFICE (562) 493-9500, AND TO THE SPORTS DESKS OFTHE LOS ANGELES TIMES (213) 237-7151 or 1-800-528-4637 EXT. 77151, THE REGISTER (714) 796-7804, KNBC (818) 840-4237, THE DAILY NEWS at1-800-888-6009,

\*Denotes Host Team

FIRST ROUND

FRI., MAY 18

FIRST ROUND THURS., MAY 17 SECOND ROUND TUES., MAY 22 QUARTERFINALS FRI., MAY 25 OUTFIELD FENCE SEMIFINALS TUES., MAY 29 OUTFIELD FENCE FINALS
DODGER STADIUM
FRI., JUNE 1
4:30 P.M.