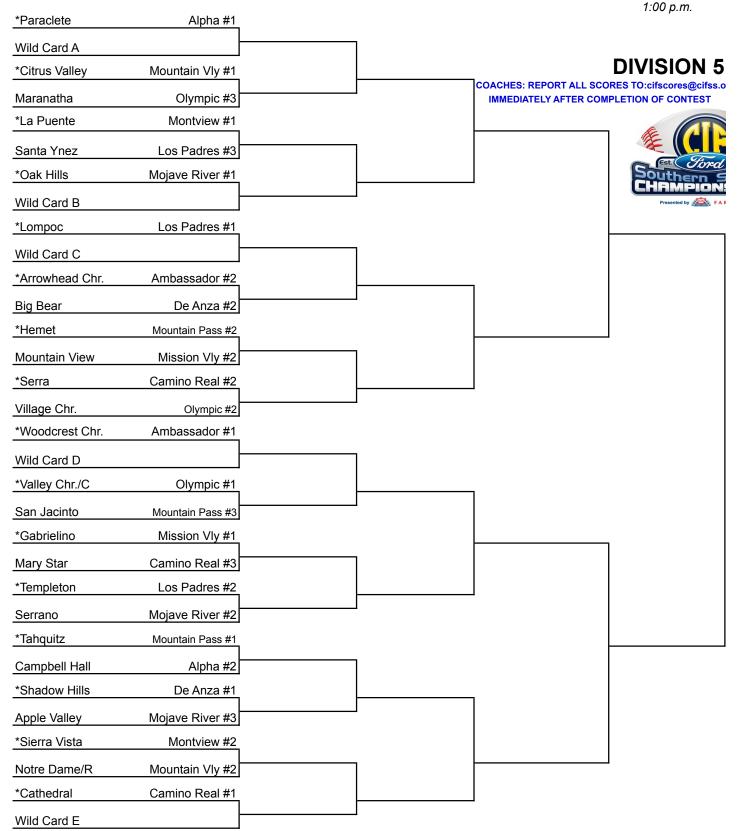

This draw sheet was made based upon information available to the CIF-SS as of 5-12-12. We reserve the right to adjust the draw sheet as a result of information which would update any final league standings. All games are scheduled to start at 3:15 p.m. unless another time is mutually agreed upon and clearance received from the CIF-SS Office. Public coin flips will be held in the CIF-SS lobby according to the following schedule: Second Round - May 18 - 9:00 a.m. (Div. 2, 4, 6) May 19th - 9:00 a.m. (Div. 1, 3, 5, 7), Quarterfinals -May 23st -10:00 a.m., Semifinals - May 26th -11:00 a.m., Finals - May 30th - 10:00 a.m. PLEASE CALL SCORES IN TO THE CIF-SS OFFICE (562) 493-9500, AND TO THE SPORTS DESKS OFTHE LOS ANGELES TIMES (213) 237-7151 or 1-800-528-4637 EXT. 77151, THE REGISTER (714) 796-7804, KNBC (818) 840-4237, THE DAILY NEWS at1-800-888-6009,

\*Denotes Host Team