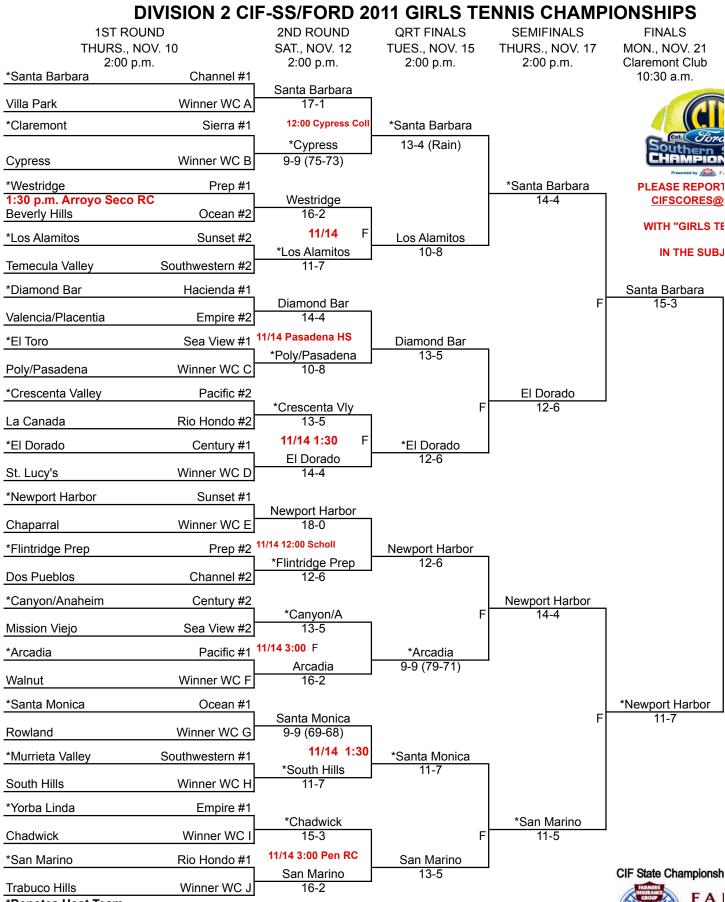

## **GIRLS TENNIS DIVISION 2**

ENNIS DIV 2"

ECT LINE

CHAMPION

ips presented by

would update any final int at 2:00 p.m., unless following each playoff **L. DAILY NEWS (800)**