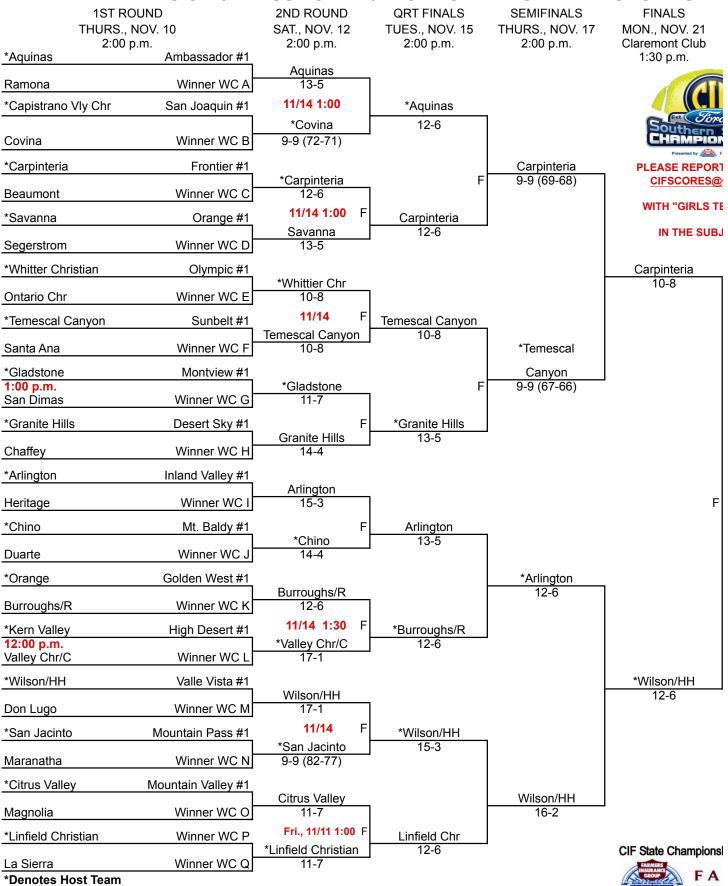

## **DIVISION 5 CIF-SS/FORD 2011 GIRLS TENNIS CHAMPIONSHIPS**

This draw sheet was made based upon information available to the CIF-SS as of 11/7/11 We reserve the right to adjust the draw sheet as a result of information which v league standings. Please note: Teams receiving a Bye in the first round shall be the host team in the next round. All games with the exception of the final round will star another time is mutually agreed upon and clearance is received from the CIF-SS Office. Public coin flips will be held in the lobby of the CIF-SS Office at 9:00 a.m. the day game. Coin flips will be available after 9:30 a.m. PLEASE REPORT SCORES TO: CIF-SS OFFICE - CIFSCORES@CIFSS.ORG; THE REGISTER (714) 796-7804; L.A 888-6009 AND YOUR LOCAL NEWSPAPER. Draw results available on our web site @ www.cifss.org.