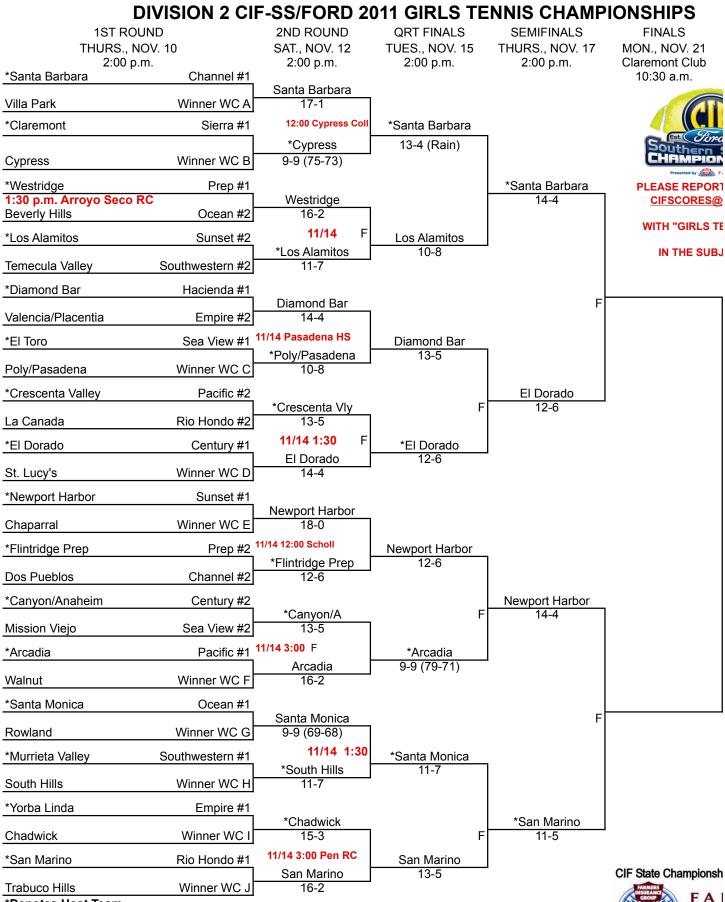

## **GIRLS TENNIS DIVISION 2**

ENNIS DIV 2"

ECT LINE

CHAMPION

ips presented by

would update any final int at 2:00 p.m., unless following each playoff **L. DAILY NEWS (800)**