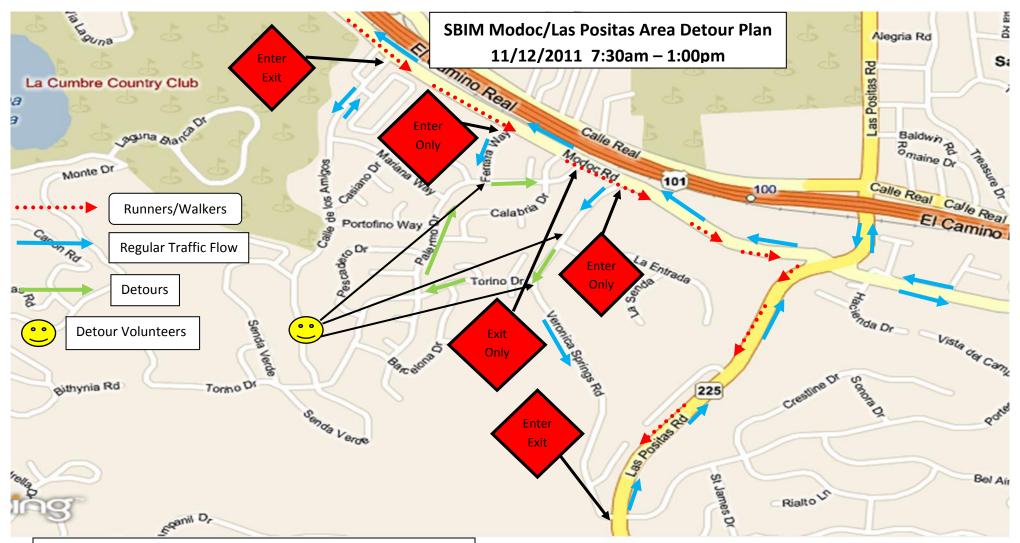

<u>Modoc Road</u>: eastbound closed from Hollister Ave. to Las Positas Rd., westbound open.

<u>Las Positas Road</u>: southbound closed from Modoc Rd. to Cliff Drive, northbound open.

Calle de Los Amigos: enter/exit to westbound Modoc.

Ferrara Way: enter only from westbound Modoc.

Palermo Road: exit only onto westbound Modoc.

<u>Veronica Springs Road (at Modoc)</u>: enter only from westbound Modoc.

<u>Veronica Springs Road (at Las Positas Road):</u> enter/exit except for southbound Las Positas which is closed.