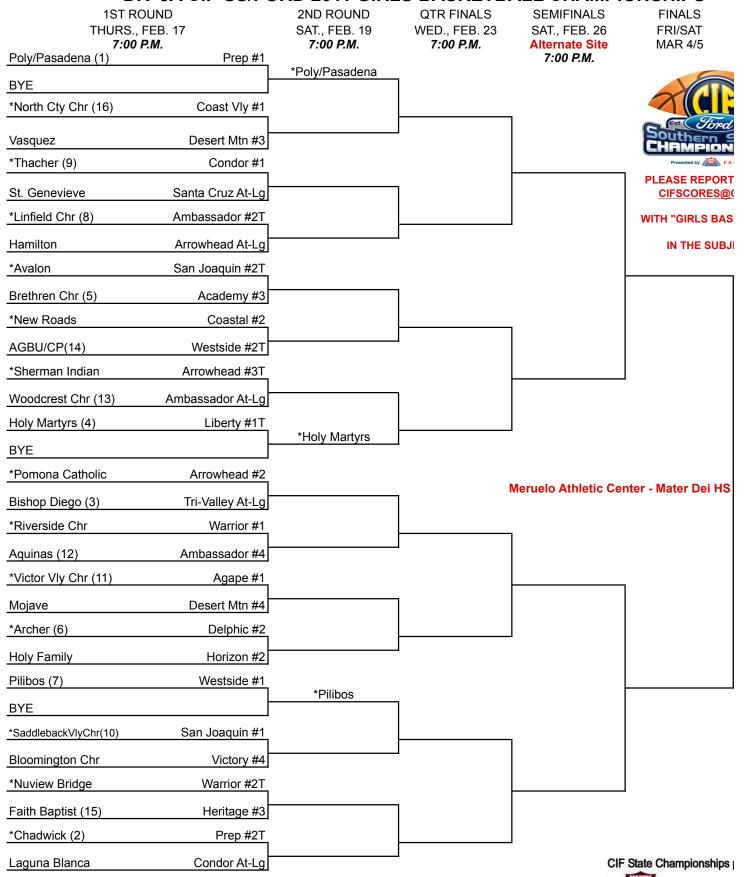

## DIV 5A CIF-SS/FORD 2011 GIRLS BASKETBALL CHAMPIONSHIPS

## \*Denotes Host Team

This draw sheet was made based upon information available to the CIF-SS as of 2/13/11. We reserve the right to adjust the draw sheet as a result of information which would league standings. Please note: Teams receiving a Bye in the first round shall be the host team in the next round. All games with the exception of the final round will start at another time is mutually agreed upon and clearance is received from the CIF-SS Office. Public coin flips will be held in the lobby of the CIF-SS Office. Refer to the Basketba for dates and times of coin flips. PLEASE REPORT SCORES TO: CIF-SS OFFICE - CIFSCORES@CIFSS.ORG; THE REGISTER (714) 796-7804; L.A. DAILY NEWS MAXPREPS (916) 996-4268 AND YOUR LOCAL NEWSPAPER. Draw results available on our web site @ www.cifss.org.