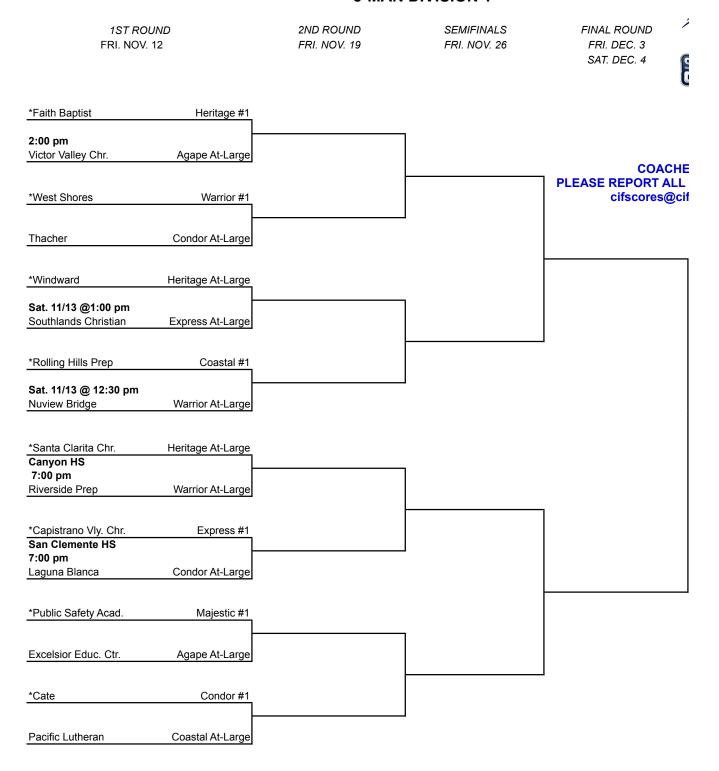

## 2010 CIF-SS/FORD 8-MAN FOOTBALL DIVISION 1 CHAMPIONSHIPS, presented by Farmers 8-MAN DIVISION 1

## \*Denotes Host Team

## PLEASE REPORT ALL SCORES TO: cifscores@cifss.org

This draw sheet was made based upon information available to the CIF-SS as of 11/7/10. We reserve the right to adjust the draw sheet as a result of information which would update any final league standings. All games will start at 7:30 p.m.on Friday or 1:00 p.m. on Saturday, unless another time is mutually agreed upon received from the CIF-SS office. Public coin flips will be held in the lobby according to the following schedule: Second Round-Nov. 8 following the release of pairi Semifinal round-Nov. 15 at 9:00 a.m., Final round-Nov. 22 at 9:00 a.m. PLEASE CALL SCORES INTO THE SPORTS DESK: LOS ANGELES TIMES (213) 237-1-800-LA TIMES (1-800-528-4637) Ext 77151; THE REGISTER (714) 796-7804; Max Preps (714) 420-6713 AND L.A. DAILY NEWS (800) 888-6009. Please cor as well as the papers listed above with your scores. Draw results available on our web site @ www.cifss.org

2010 8 MAN DIV 1

S: SCORES TO: iss.org

and clearance is ings. 7151 OR intact your local paper

2010 8 MAN DIV 1

2010 8 MAN DIV 1