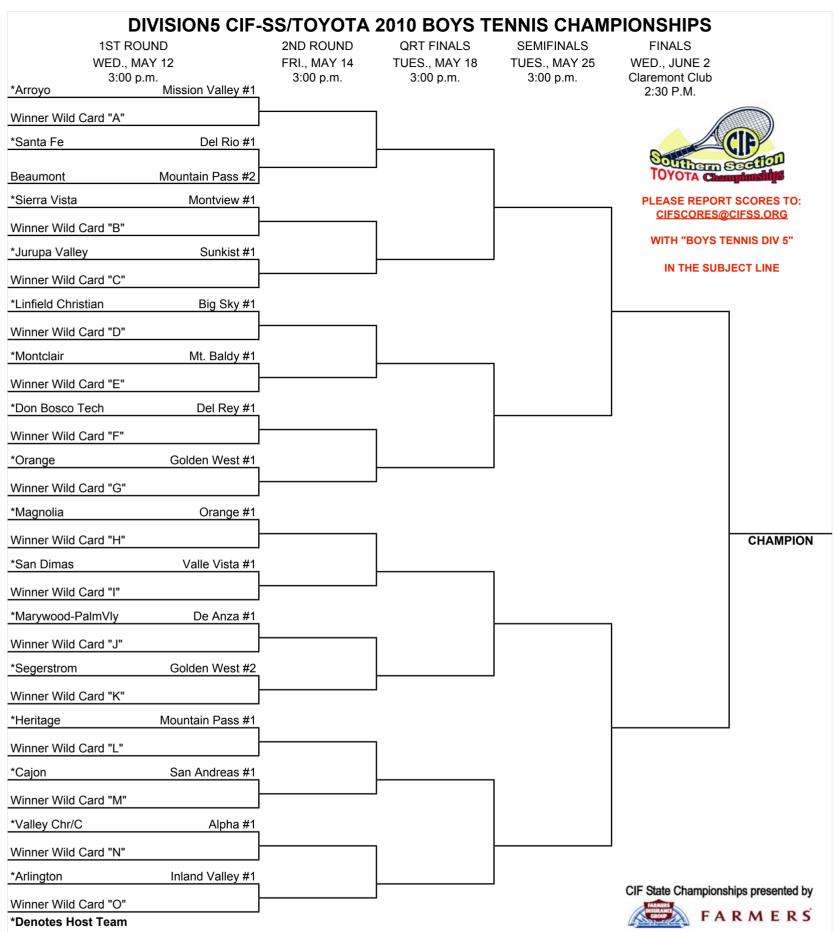

| E | Chaparral       | Southwestern At-Lg |  |
| F | *Corona         | Big VIII #3        |  |
|   | Millikan        | Moore At-Lg        |  |





|   | *Elsinore        | Sunbelt #3         |   |
|---|------------------|--------------------|---|
| Α | Oxford Academy   | Academy At-Lg      |   |
| В | *Alhambra        | Almont #3          |   |
|   | Templeton        | Los Padres #4      |   |
| С | *Warren          | San Gabriel Vly #3 |   |
| C | Bellflower       | Suburban #4        |   |
| D | *South Hills     | San Antonio #3     |   |
|   | Milken Community | Liberty #3         |   |
| _ | *Granite Hills   | Desert Sky #3      |   |
| E | Oak Hills        | Freelance          | _ |
| _ | *Mayfair         | Suburban #3        |   |
| F | West Covina      | San Antonio At-Lg  |   |





|   | *Chaffey           | Mt. Baldy #3      |
|---|--------------------|-------------------|
| Α | Baldwin Park       | Valle Vista #3    |
| В | *La Sierra         | Inland Valley #2  |
|   | Windward           | Alpha #4          |
| С | *Yucca Valley      | De Anza #2        |
|   | Colton             | San Andreas #3    |
|   | *San Gorgonio      | San Andreas #2    |
| D | Notre Dame/R       | Mountain Pass #4  |
|   | *Covina            | Valle Vista #2    |
| Ε | Azusa              | Montview #3       |
|   | *Maranatha         | Alpha #2          |
| F | El Monte           | Mission Valley #3 |
| - | *Savanna           | Orange #2         |
| G | Ramona             | Inland Valley #3  |
|   | *Workman           | Montview #2       |
| Н | California         | Del Rio #3