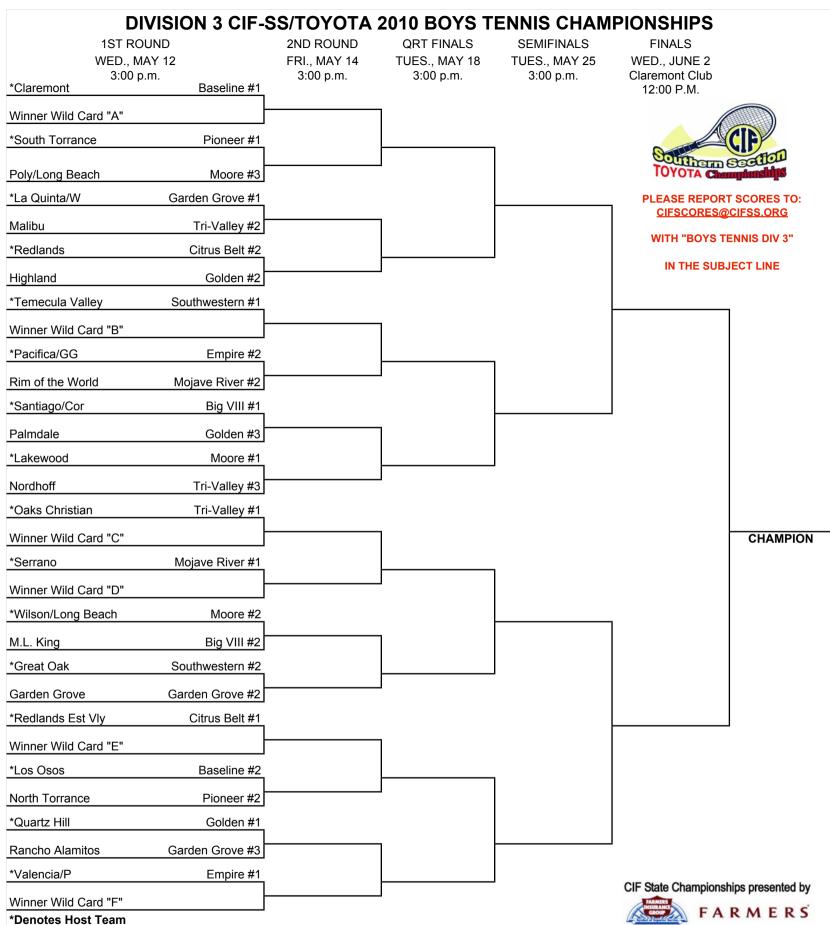

|   | *San Marcos        | Channel At-Lg     |  |
|---|--------------------|-------------------|--|
| A | Aliso Niguel       | South Coast At-Lg |  |
| _ | *Newbury Park      | Marmonte #4       |  |
| В | Fountain Valley    | Sunset At-Lg      |  |
|   | *Capistrano Valley | South Coast #3    |  |
| С | Simi Valley        | Marmonte At-Lg    |  |
| _ | *Sonora            | Freeway #3        |  |
| D | Redondo Union      | Bay At-Lg         |  |

| *Glendale       | Pacific #4                                                                                                            |                                                                                                                                                                                                                                                                                                     |
|-----------------|-----------------------------------------------------------------------------------------------------------------------|-----------------------------------------------------------------------------------------------------------------------------------------------------------------------------------------------------------------------------------------------------------------------------------------------------|
|                 |                                                                                                                       |                                                                                                                                                                                                                                                                                                     |
| Righetti        | PAC 7 #4                                                                                                              |                                                                                                                                                                                                                                                                                                     |
| *La Canada      | Rio Hondo #3                                                                                                          |                                                                                                                                                                                                                                                                                                     |
|                 |                                                                                                                       |                                                                                                                                                                                                                                                                                                     |
| Canyon/Anaheim  | Century #3                                                                                                            |                                                                                                                                                                                                                                                                                                     |
| *Indio          | Desert Valley #3                                                                                                      |                                                                                                                                                                                                                                                                                                     |
| Webb            | Prep At-Lg                                                                                                            |                                                                                                                                                                                                                                                                                                     |
| *Glendora       | Sierra #3                                                                                                             |                                                                                                                                                                                                                                                                                                     |
|                 | _                                                                                                                     |                                                                                                                                                                                                                                                                                                     |
| Pacifica/Oxnard | Pacific View At-Lg                                                                                                    |                                                                                                                                                                                                                                                                                                     |
| *Crossroads     | Olympic #3                                                                                                            |                                                                                                                                                                                                                                                                                                     |
| Brea Olinda     | Century At-Lg                                                                                                         |                                                                                                                                                                                                                                                                                                     |
|                 | D. 1.0 = 1/0                                                                                                          |                                                                                                                                                                                                                                                                                                     |
| ^Atascadero     | PAC 7 #3                                                                                                              |                                                                                                                                                                                                                                                                                                     |
| Rio Mesa        | Pacific View #3                                                                                                       |                                                                                                                                                                                                                                                                                                     |
| *Canyon/CC      | Foothill #3                                                                                                           |                                                                                                                                                                                                                                                                                                     |
| Charter Oak     | Miramonte #3                                                                                                          |                                                                                                                                                                                                                                                                                                     |
|                 | *La Canada  Canyon/Anaheim  *Indio  Webb  *Glendora  Pacifica/Oxnard  *Crossroads  Brea Olinda  *Atascadero  Rio Mesa | Righetti PAC 7 #4  *La Canada Rio Hondo #3  Canyon/Anaheim Century #3  *Indio Desert Valley #3  Webb Prep At-Lg  *Glendora Sierra #3  Pacifica/Oxnard Pacific View At-Lg  *Crossroads Olympic #3  Brea Olinda Century At-Lg  *Atascadero PAC 7 #3  Rio Mesa Pacific View #3  *Canyon/CC Foothill #3 |

| A | *Vista Murrieta | Southwestern #3    |  |
|---|-----------------|--------------------|--|
|   | Poly/Riverside  | Big VIII #4        |  |
| В | *Fontana        | Citrus Belt #3     |  |
|   | Etiwanda        | Baseline At-Lg     |  |
| С | *Kennedy        | Empire #3          |  |
|   | Yucaipa         | Citrus Belt #4     |  |
| D | *Ran. Cucamonga | Baseline #3        |  |
|   | Lancaster       | Golden #4          |  |
| _ | *Sultana        | Mojave River #3    |  |
| E | Chaparral       | Southwestern At-Lg |  |
| F | *Corona         | Big VIII #3        |  |
|   | Millikan        | Moore At-Lg        |  |

|   | *Elsinore        | Sunbelt #3         |   |
|---|------------------|--------------------|---|
| Α | Oxford Academy   | Academy At-Lg      |   |
| В | *Alhambra        | Almont #3          |   |
|   | Templeton        | Los Padres #4      |   |
| С | *Warren          | San Gabriel Vly #3 |   |
| C | Bellflower       | Suburban #4        |   |
| D | *South Hills     | San Antonio #3     |   |
|   | Milken Community | Liberty #3         |   |
| _ | *Granite Hills   | Desert Sky #3      |   |
| E | Oak Hills        | Freelance          | _ |
| _ | *Mayfair         | Suburban #3        |   |
| F | West Covina      | San Antonio At-Lg  |   |

|   | *Chaffey           | Mt. Baldy #3      |
|---|--------------------|-------------------|
| Α | Baldwin Park       | Valle Vista #3    |
| В | *La Sierra         | Inland Valley #2  |
|   | Windward           | Alpha #4          |
| С | *Yucca Valley      | De Anza #2        |
|   | Colton             | San Andreas #3    |
|   | *San Gorgonio      | San Andreas #2    |
| D | Notre Dame/R       | Mountain Pass #4  |
|   | *Covina            | Valle Vista #2    |
| Ε | Azusa              | Montview #3       |
|   | *Maranatha         | Alpha #2          |
| F | El Monte           | Mission Valley #3 |
| - | *Savanna           | Orange #2         |
| G | Ramona             | Inland Valley #3  |
|   | *Workman           | Montview #2       |
| Н | California         | Del Rio #3        |
|   | *Bishop Montgomery | Del Rey #2        |
| ı | Village Christian  | Alpha #3          |
|   | *Patriot           | Sunkist #2        |
| J | Rancho Verde       | Inland Valley #4  |
|   | *Arrowhead Chr     | Big Sky #2        |
| K | San Jacinto        | Mountain Pass #3  |
| _ | *Rosemead          | Mission Valley #2 |
| L | Summit             | Sunkist #3        |
|   | *Westminster       | Golden West #3    |
| M | Santa Ana Valley   | Orange #3         |
|   | *Ontario           | Mt. Baldy #2      |
| N | Desert Mirage      | De Anza #3        |
| - | *La Serna          | Del Rio #2        |
| 0 | Cathedral          | Del Rey #3        |
|   |                    |                   |