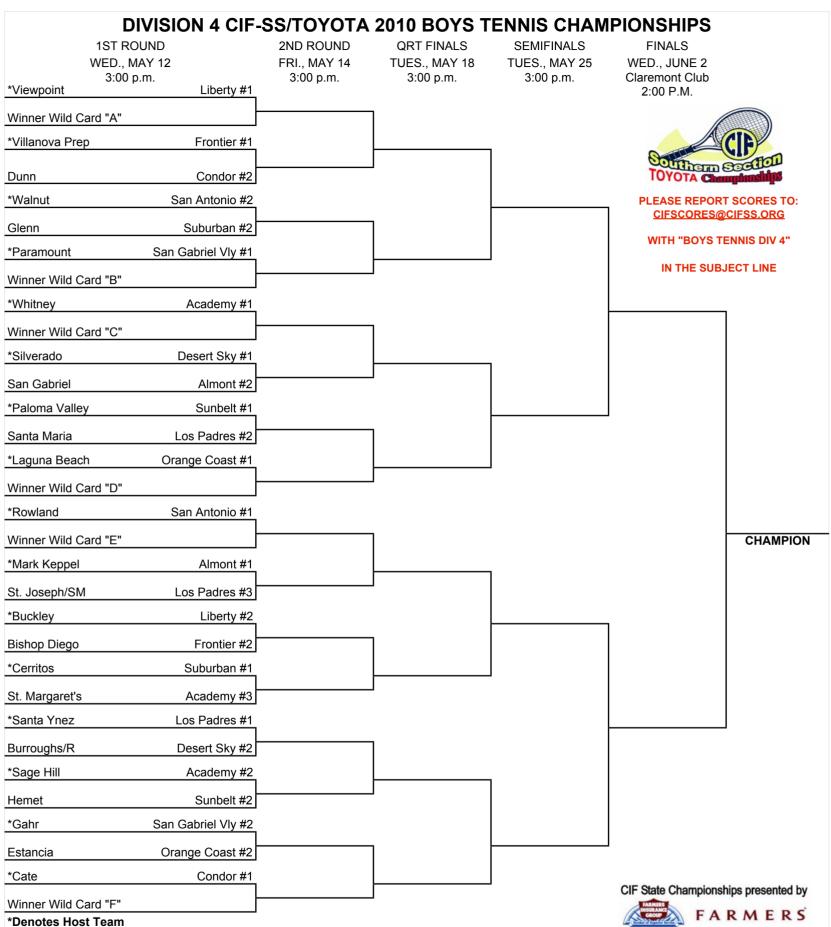

|   | *San Marcos        | Channel At-Lg     |  |
|---|--------------------|-------------------|--|
| A | Aliso Niguel       | South Coast At-Lg |  |
| _ | *Newbury Park      | Marmonte #4       |  |
| В | Fountain Valley    | Sunset At-Lg      |  |
|   | *Capistrano Valley | South Coast #3    |  |
| С | Simi Valley        | Marmonte At-Lg    |  |
| _ | *Sonora            | Freeway #3        |  |
| D | Redondo Union      | Bay At-Lg         |  |

| *Glendale       | Pacific #4                                                                                                            |                                                                                                                                                                                                                                                                                                     |
|-----------------|-----------------------------------------------------------------------------------------------------------------------|-----------------------------------------------------------------------------------------------------------------------------------------------------------------------------------------------------------------------------------------------------------------------------------------------------|
|                 |                                                                                                                       |                                                                                                                                                                                                                                                                                                     |
| Righetti        | PAC 7 #4                                                                                                              |                                                                                                                                                                                                                                                                                                     |
| *La Canada      | Rio Hondo #3                                                                                                          |                                                                                                                                                                                                                                                                                                     |
|                 |                                                                                                                       |                                                                                                                                                                                                                                                                                                     |
| Canyon/Anaheim  | Century #3                                                                                                            |                                                                                                                                                                                                                                                                                                     |
| *Indio          | Desert Valley #3                                                                                                      |                                                                                                                                                                                                                                                                                                     |
| Webb            | Prep At-Lg                                                                                                            |                                                                                                                                                                                                                                                                                                     |
| *Glendora       | Sierra #3                                                                                                             |                                                                                                                                                                                                                                                                                                     |
|                 | _                                                                                                                     |                                                                                                                                                                                                                                                                                                     |
| Pacifica/Oxnard | Pacific View At-Lg                                                                                                    |                                                                                                                                                                                                                                                                                                     |
| *Crossroads     | Olympic #3                                                                                                            |                                                                                                                                                                                                                                                                                                     |
| Brea Olinda     | Century At-Lg                                                                                                         |                                                                                                                                                                                                                                                                                                     |
|                 | D. 1.0 = 1/0                                                                                                          |                                                                                                                                                                                                                                                                                                     |
| ^Atascadero     | PAC 7 #3                                                                                                              |                                                                                                                                                                                                                                                                                                     |
| Rio Mesa        | Pacific View #3                                                                                                       |                                                                                                                                                                                                                                                                                                     |
| *Canyon/CC      | Foothill #3                                                                                                           |                                                                                                                                                                                                                                                                                                     |
| Charter Oak     | Miramonte #3                                                                                                          |                                                                                                                                                                                                                                                                                                     |
|                 | *La Canada  Canyon/Anaheim  *Indio  Webb  *Glendora  Pacifica/Oxnard  *Crossroads  Brea Olinda  *Atascadero  Rio Mesa | Righetti PAC 7 #4  *La Canada Rio Hondo #3  Canyon/Anaheim Century #3  *Indio Desert Valley #3  Webb Prep At-Lg  *Glendora Sierra #3  Pacifica/Oxnard Pacific View At-Lg  *Crossroads Olympic #3  Brea Olinda Century At-Lg  *Atascadero PAC 7 #3  Rio Mesa Pacific View #3  *Canyon/CC Foothill #3 |

| A | *Vista Murrieta | Southwestern #3    |  |
|---|-----------------|--------------------|--|
|   | Poly/Riverside  | Big VIII #4        |  |
| В | *Fontana        | Citrus Belt #3     |  |
|   | Etiwanda        | Baseline At-Lg     |  |
| С | *Kennedy        | Empire #3          |  |
|   | Yucaipa         | Citrus Belt #4     |  |
| D | *Ran. Cucamonga | Baseline #3        |  |
|   | Lancaster       | Golden #4          |  |
| _ | *Sultana        | Mojave River #3    |  |
| E | Chaparral       | Southwestern At-Lg |  |
| F | *Corona         | Big VIII #3        |  |
|   | Millikan        | Moore At-Lg        |  |

|   | *Elsinore        | Sunbelt #3         |   |
|---|------------------|--------------------|---|
| Α | Oxford Academy   | Academy At-Lg      |   |
| В | *Alhambra        | Almont #3          |   |
|   | Templeton        | Los Padres #4      |   |
| С | *Warren          | San Gabriel Vly #3 |   |
| C | Bellflower       | Suburban #4        |   |
| D | *South Hills     | San Antonio #3     |   |
|   | Milken Community | Liberty #3         |   |
| _ | *Granite Hills   | Desert Sky #3      |   |
| E | Oak Hills        | Freelance          | _ |
| _ | *Mayfair         | Suburban #3        |   |
| F | West Covina      | San Antonio At-Lg  |   |

|   | *Chaffey           | Mt. Baldy #3      |
|---|--------------------|-------------------|
| Α | Baldwin Park       | Valle Vista #3    |
| В | *La Sierra         | Inland Valley #2  |
|   | Windward           | Alpha #4          |
| С | *Yucca Valley      | De Anza #2        |
|   | Colton             | San Andreas #3    |
|   | *San Gorgonio      | San Andreas #2    |
| D | Notre Dame/R       | Mountain Pass #4  |
|   | *Covina            | Valle Vista #2    |
| Ε | Azusa              | Montview #3       |
|   | *Maranatha         | Alpha #2          |
| F | El Monte           | Mission Valley #3 |
| - | *Savanna           | Orange #2         |
| G | Ramona             | Inland Valley #3  |
|   | *Workman           | Montview #2       |
| Н | California         | Del Rio #3        |
|   | *Bishop Montgomery | Del Rey #2        |
| ı | Village Christian  | Alpha #3          |
|   | *Patriot           | Sunkist #2        |
| J | Rancho Verde       | Inland Valley #4  |
|   | *Arrowhead Chr     | Big Sky #2        |
| K | San Jacinto        | Mountain Pass #3  |
| _ | *Rosemead          | Mission Valley #2 |
| L | Summit             | Sunkist #3        |
|   | *Westminster       | Golden West #3    |
| M | Santa Ana Valley   | Orange #3         |
|   | *Ontario           | Mt. Baldy #2      |
| N | Desert Mirage      | De Anza #3        |
| - | *La Serna          | Del Rio #2        |
| 0 | Cathedral          | Del Rey #3        |
|   |                    |                   |