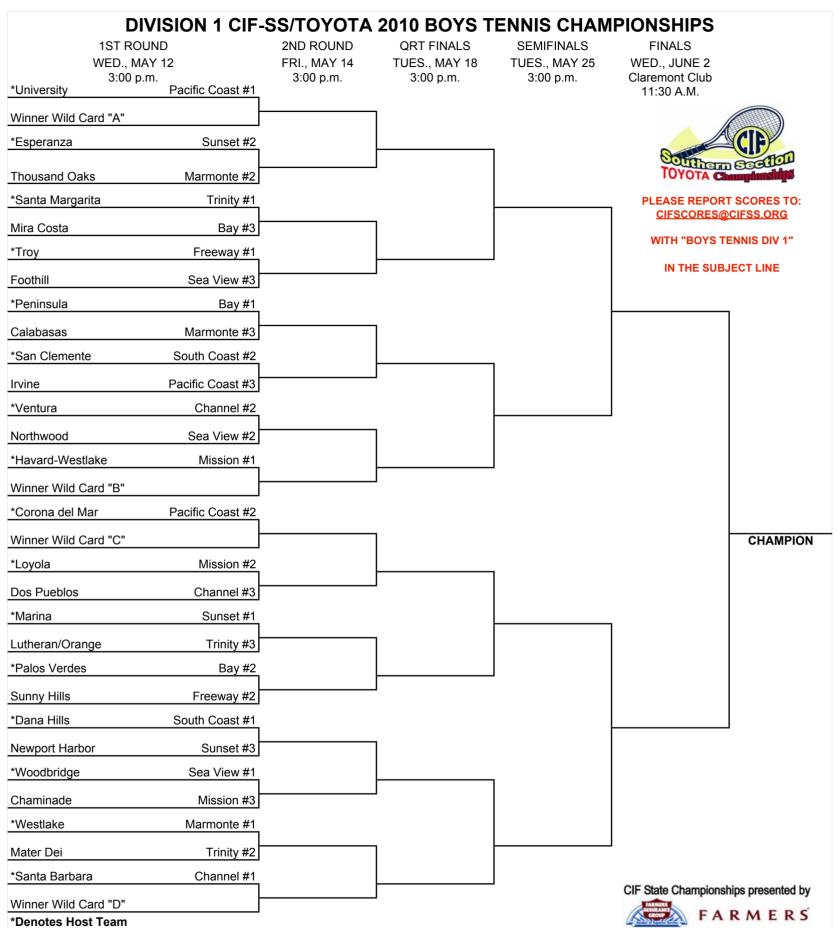

|   | *San Marcos        | Channel At-Lg     |  |
|---|--------------------|-------------------|--|
| A | Aliso Niguel       | South Coast At-Lg |  |
| _ | *Newbury Park      | Marmonte #4       |  |
| В | Fountain Valley    | Sunset At-Lg      |  |
|   | *Capistrano Valley | South Coast #3    |  |
| С | Simi Valley        | Marmonte At-Lg    |  |
| _ | *Sonora            | Freeway #3        |  |
| D | Redondo Union      | Bay At-Lg         |  |

| *Glendale       | Pacific #4                                                                                                            |                                                                                                                                                                                                                                                                                                     |
|-----------------|-----------------------------------------------------------------------------------------------------------------------|-----------------------------------------------------------------------------------------------------------------------------------------------------------------------------------------------------------------------------------------------------------------------------------------------------|
|                 |                                                                                                                       |                                                                                                                                                                                                                                                                                                     |
| Righetti        | PAC 7 #4                                                                                                              |                                                                                                                                                                                                                                                                                                     |
| *La Canada      | Rio Hondo #3                                                                                                          |                                                                                                                                                                                                                                                                                                     |
|                 |                                                                                                                       |                                                                                                                                                                                                                                                                                                     |
| Canyon/Anaheim  | Century #3                                                                                                            |                                                                                                                                                                                                                                                                                                     |
| *Indio          | Desert Valley #3                                                                                                      |                                                                                                                                                                                                                                                                                                     |
| Webb            | Prep At-Lg                                                                                                            |                                                                                                                                                                                                                                                                                                     |
| *Glendora       | Sierra #3                                                                                                             |                                                                                                                                                                                                                                                                                                     |
|                 | _                                                                                                                     |                                                                                                                                                                                                                                                                                                     |
| Pacifica/Oxnard | Pacific View At-Lg                                                                                                    |                                                                                                                                                                                                                                                                                                     |
| *Crossroads     | Olympic #3                                                                                                            |                                                                                                                                                                                                                                                                                                     |
| Brea Olinda     | Century At-Lg                                                                                                         |                                                                                                                                                                                                                                                                                                     |
|                 | D. 1.0 = 1/0                                                                                                          |                                                                                                                                                                                                                                                                                                     |
| ^Atascadero     | PAC 7 #3                                                                                                              |                                                                                                                                                                                                                                                                                                     |
| Rio Mesa        | Pacific View #3                                                                                                       |                                                                                                                                                                                                                                                                                                     |
| *Canyon/CC      | Foothill #3                                                                                                           |                                                                                                                                                                                                                                                                                                     |
| Charter Oak     | Miramonte #3                                                                                                          |                                                                                                                                                                                                                                                                                                     |
|                 | *La Canada  Canyon/Anaheim  *Indio  Webb  *Glendora  Pacifica/Oxnard  *Crossroads  Brea Olinda  *Atascadero  Rio Mesa | Righetti PAC 7 #4  *La Canada Rio Hondo #3  Canyon/Anaheim Century #3  *Indio Desert Valley #3  Webb Prep At-Lg  *Glendora Sierra #3  Pacifica/Oxnard Pacific View At-Lg  *Crossroads Olympic #3  Brea Olinda Century At-Lg  *Atascadero PAC 7 #3  Rio Mesa Pacific View #3  *Canyon/CC Foothill #3 |

| A | *Vista Murrieta | Southwestern #3    |  |
|---|-----------------|--------------------|--|
|   | Poly/Riverside  | Big VIII #4        |  |
| В | *Fontana        | Citrus Belt #3     |  |
|   | Etiwanda        | Baseline At-Lg     |  |
| С | *Kennedy        | Empire #3          |  |
|   | Yucaipa         | Citrus Belt #4     |  |
| D | *Ran. Cucamonga | Baseline #3        |  |
|   | Lancaster       | Golden #4          |  |
| _ | *Sultana        | Mojave River #3    |  |
| E | Chaparral       | Southwestern At-Lg |  |
| F | *Corona         | Big VIII #3        |  |
|   | Millikan        | Moore At-Lg        |  |

|   | *Elsinore        | Sunbelt #3         |   |
|---|------------------|--------------------|---|
| Α | Oxford Academy   | Academy At-Lg      |   |
| В | *Alhambra        | Almont #3          |   |
|   | Templeton        | Los Padres #4      |   |
| С | *Warren          | San Gabriel Vly #3 |   |
| C | Bellflower       | Suburban #4        |   |
| D | *South Hills     | San Antonio #3     |   |
|   | Milken Community | Liberty #3         |   |
| _ | *Granite Hills   | Desert Sky #3      |   |
| E | Oak Hills        | Freelance          | _ |
| _ | *Mayfair         | Suburban #3        |   |
| F | West Covina      | San Antonio At-Lg  |   |

|   | *Chaffey           | Mt. Baldy #3      |
|---|--------------------|-------------------|
| Α | Baldwin Park       | Valle Vista #3    |
| В | *La Sierra         | Inland Valley #2  |
|   | Windward           | Alpha #4          |
| С | *Yucca Valley      | De Anza #2        |
|   | Colton             | San Andreas #3    |
|   | *San Gorgonio      | San Andreas #2    |
| D | Notre Dame/R       | Mountain Pass #4  |
|   | *Covina            | Valle Vista #2    |
| Ε | Azusa              | Montview #3       |
|   | *Maranatha         | Alpha #2          |
| F | El Monte           | Mission Valley #3 |
| - | *Savanna           | Orange #2         |
| G | Ramona             | Inland Valley #3  |
|   | *Workman           | Montview #2       |
| Н | California         | Del Rio #3        |
|   | *Bishop Montgomery | Del Rey #2        |
| ı | Village Christian  | Alpha #3          |
|   | *Patriot           | Sunkist #2        |
| J | Rancho Verde       | Inland Valley #4  |
|   | *Arrowhead Chr     | Big Sky #2        |
| K | San Jacinto        | Mountain Pass #3  |
| _ | *Rosemead          | Mission Valley #2 |
| L | Summit             | Sunkist #3        |
|   | *Westminster       | Golden West #3    |
| M | Santa Ana Valley   | Orange #3         |
|   | *Ontario           | Mt. Baldy #2      |
| N | Desert Mirage      | De Anza #3        |
| - | *La Serna          | Del Rio #2        |
| 0 | Cathedral          | Del Rey #3        |
|   |                    |                   |