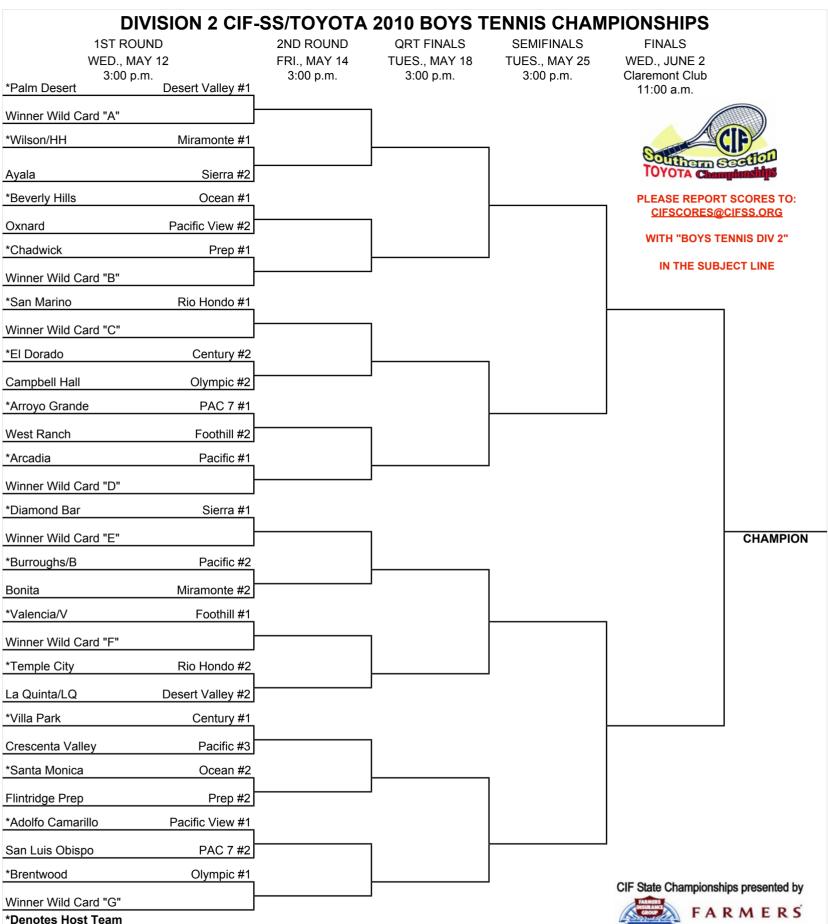

|   | *San Marcos        | Channel At-Lg     |  |
|---|--------------------|-------------------|--|
| A | Aliso Niguel       | South Coast At-Lg |  |
| _ | *Newbury Park      | Marmonte #4       |  |
| В | Fountain Valley    | Sunset At-Lg      |  |
|   | *Capistrano Valley | South Coast #3    |  |
| С | Simi Valley        | Marmonte At-Lg    |  |
| _ | *Sonora            | Freeway #3        |  |
| D | Redondo Union      | Bay At-Lg         |  |

| *Glendale       | Pacific #4                                                                                                            |                                                                                                                                                                                                                                                                                                     |
|-----------------|-----------------------------------------------------------------------------------------------------------------------|-----------------------------------------------------------------------------------------------------------------------------------------------------------------------------------------------------------------------------------------------------------------------------------------------------|
|                 |                                                                                                                       |                                                                                                                                                                                                                                                                                                     |
| Righetti        | PAC 7 #4                                                                                                              |                                                                                                                                                                                                                                                                                                     |
| *La Canada      | Rio Hondo #3                                                                                                          |                                                                                                                                                                                                                                                                                                     |
|                 |                                                                                                                       |                                                                                                                                                                                                                                                                                                     |
| Canyon/Anaheim  | Century #3                                                                                                            |                                                                                                                                                                                                                                                                                                     |
| *Indio          | Desert Valley #3                                                                                                      |                                                                                                                                                                                                                                                                                                     |
| Webb            | Prep At-Lg                                                                                                            |                                                                                                                                                                                                                                                                                                     |
| *Glendora       | Sierra #3                                                                                                             |                                                                                                                                                                                                                                                                                                     |
|                 | _                                                                                                                     |                                                                                                                                                                                                                                                                                                     |
| Pacifica/Oxnard | Pacific View At-Lg                                                                                                    |                                                                                                                                                                                                                                                                                                     |
| *Crossroads     | Olympic #3                                                                                                            |                                                                                                                                                                                                                                                                                                     |
| Brea Olinda     | Century At-Lg                                                                                                         |                                                                                                                                                                                                                                                                                                     |
|                 | D. 1.0 = 1/0                                                                                                          |                                                                                                                                                                                                                                                                                                     |
| ^Atascadero     | PAC 7 #3                                                                                                              |                                                                                                                                                                                                                                                                                                     |
| Rio Mesa        | Pacific View #3                                                                                                       |                                                                                                                                                                                                                                                                                                     |
| *Canyon/CC      | Foothill #3                                                                                                           |                                                                                                                                                                                                                                                                                                     |
| Charter Oak     | Miramonte #3                                                                                                          |                                                                                                                                                                                                                                                                                                     |
|                 | *La Canada  Canyon/Anaheim  *Indio  Webb  *Glendora  Pacifica/Oxnard  *Crossroads  Brea Olinda  *Atascadero  Rio Mesa | Righetti PAC 7 #4  *La Canada Rio Hondo #3  Canyon/Anaheim Century #3  *Indio Desert Valley #3  Webb Prep At-Lg  *Glendora Sierra #3  Pacifica/Oxnard Pacific View At-Lg  *Crossroads Olympic #3  Brea Olinda Century At-Lg  *Atascadero PAC 7 #3  Rio Mesa Pacific View #3  *Canyon/CC Foothill #3 |

| A | *Vista Murrieta | Southwestern #3    |  |
|---|-----------------|--------------------|--|
|   | Poly/Riverside  | Big VIII #4        |  |
| В | *Fontana        | Citrus Belt #3     |  |
|   | Etiwanda        | Baseline At-Lg     |  |
| С | *Kennedy        | Empire #3          |  |
|   | Yucaipa         | Citrus Belt #4     |  |
| D | *Ran. Cucamonga | Baseline #3        |  |
|   | Lancaster       | Golden #4          |  |
| _ | *Sultana        | Mojave River #3    |  |
| E | Chaparral       | Southwestern At-Lg |  |
| F | *Corona         | Big VIII #3        |  |
|   | Millikan        | Moore At-Lg        |  |

|   | *Elsinore        | Sunbelt #3         |   |
|---|------------------|--------------------|---|
| Α | Oxford Academy   | Academy At-Lg      |   |
| В | *Alhambra        | Almont #3          |   |
|   | Templeton        | Los Padres #4      |   |
| С | *Warren          | San Gabriel Vly #3 |   |
| C | Bellflower       | Suburban #4        |   |
| D | *South Hills     | San Antonio #3     |   |
|   | Milken Community | Liberty #3         |   |
| _ | *Granite Hills   | Desert Sky #3      |   |
| E | Oak Hills        | Freelance          | _ |
| _ | *Mayfair         | Suburban #3        |   |
| F | West Covina      | San Antonio At-Lg  |   |

|   | *Chaffey           | Mt. Baldy #3      |
|---|--------------------|-------------------|
| Α | Baldwin Park       | Valle Vista #3    |
| В | *La Sierra         | Inland Valley #2  |
|   | Windward           | Alpha #4          |
| С | *Yucca Valley      | De Anza #2        |
|   | Colton             | San Andreas #3    |
|   | *San Gorgonio      | San Andreas #2    |
| D | Notre Dame/R       | Mountain Pass #4  |
|   | *Covina            | Valle Vista #2    |
| Ε | Azusa              | Montview #3       |
|   | *Maranatha         | Alpha #2          |
| F | El Monte           | Mission Valley #3 |
| - | *Savanna           | Orange #2         |
| G | Ramona             | Inland Valley #3  |
|   | *Workman           | Montview #2       |
| Н | California         | Del Rio #3        |
|   | *Bishop Montgomery | Del Rey #2        |
| ı | Village Christian  | Alpha #3          |
|   | *Patriot           | Sunkist #2        |
| J | Rancho Verde       | Inland Valley #4  |
|   | *Arrowhead Chr     | Big Sky #2        |
| K | San Jacinto        | Mountain Pass #3  |
| _ | *Rosemead          | Mission Valley #2 |
| L | Summit             | Sunkist #3        |
|   | *Westminster       | Golden West #3    |
| M | Santa Ana Valley   | Orange #3         |
|   | *Ontario           | Mt. Baldy #2      |
| N | Desert Mirage      | De Anza #3        |
| - | *La Serna          | Del Rio #2        |
| 0 | Cathedral          | Del Rey #3        |
|   |                    |                   |