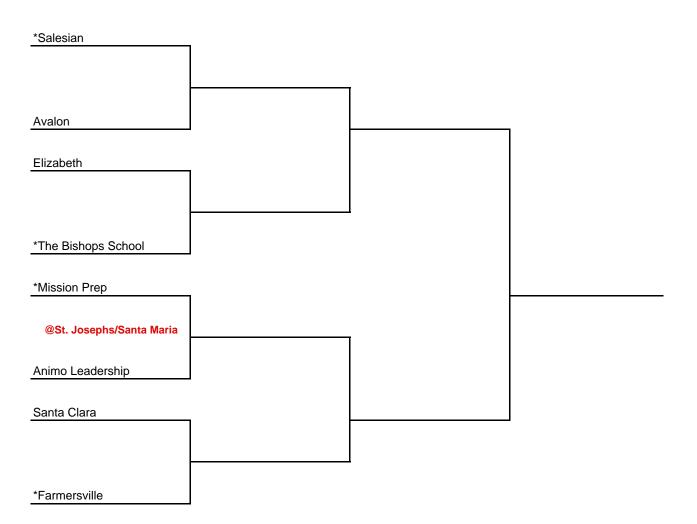

# 2010 CIF SOUTHERN CALIFORNIA REGIONAL SOCCER CHAMPIONSHIPS BOYS DIVISION III

ROUND I Monday, March 8, 2010 Home Sites, 4:00pm REGIONAL SEMIFINALS Wednesday, March 10, 2010 Home Sites, 4:00pm REGIONAL FINALS Friday, March 12, 2010 Warren High School, 7:30pm

## Seeded Teams

1 Salesian, Los Angeles (SS) 20-5-2 5 Elizabeth LC, Cudahy (LAS) 9-6-4

2 Farmersville (CS) 27-1-3 6 Animo Leadership, Inglewood (SS) 24-6-2

3 Mission Prep, San Luis Obispo (CS) 23-0 7 Santa Clara, Oxnard (SS) 16-7-1

4 The Bishops School, La Jolla (SDS) 14-1-7 8 Avalon (SS) 23-2

Round I and Regional Semifinal games to be played at 4:00pm, unless otherwise noted. Host school is determined by seeding in all rounds.

<sup>\*</sup> Indicates host school.