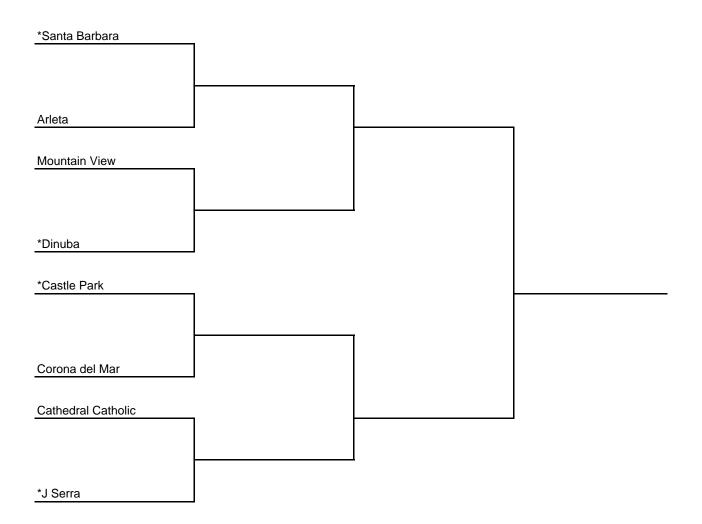

# 2010 CIF SOUTHERN CALIFORNIA REGIONAL SOCCER CHAMPIONSHIPS BOYS DIVISION II

ROUND I Tuesday, March 9, 2010 Home Sites, 4:00pm REGIONAL SEMIFINALS Thursday, March 11, 2010 Home Sites, 4:00pm REGIONAL FINALS Saturday, March 13, 2010 Warren High School, 1:00pm

### **Seeded Teams**

1 Santa Barbara (SS) 32-0-1

2 J Serra, San Juan Capistrano (SS) 26-5-2

3 Castle Park, Chula Vista (SDS) 14-6-1

4 Dinuba (CS) 22-3

5 Mountain View, El Monte (SS) 17-4-3

6 Corona del Mar, Newport Beach (SS) 28-1-1

7 Cathedral Catholic, San Diego (SDS) 17-4-4

8 Arleta (LAS) 11-4-2

Round I and Regional Semifinal games to be played at 4:00pm, unless otherwise noted. Host school is determined by seeding in all rounds.

<sup>\*</sup> Indicates host school.