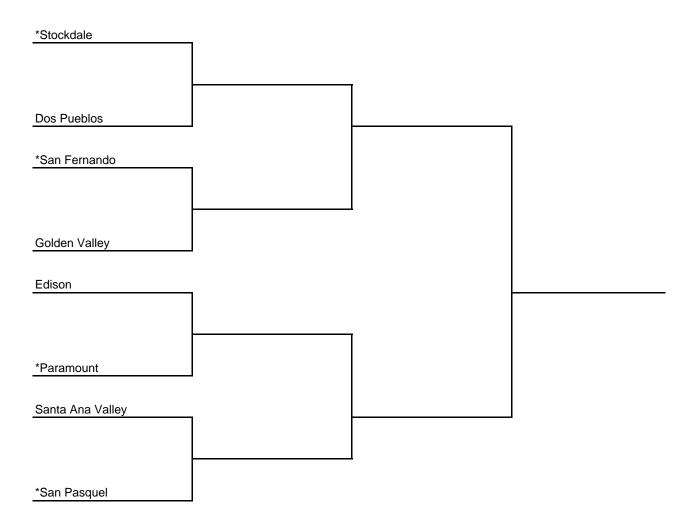

# 2010 CIF SOUTHERN CALIFORNIA REGIONAL SOCCER CHAMPIONSHIPS BOYS DIVISION I

ROUND I Tuesday, March 9, 2010 Home Sites, 4:00pm REGIONAL SEMIFINALS Thursday, March 11, 2010 Home Sites, 4:00pm REGIONAL FINALS Saturday, March 13, 2010 Warren High School, 6:00pm

## Seeded Teams

- 1 Stockdale, Bakersfield (CS) 13-5-5
- 2 San Pasquel, Escondido (SDS) 15-3-3
- 3 Paramount (SS) 24-6-3
- 4 San Fernando (LAS) 19-2-2

- 5 Golden Valley, Bakersfield (CS) 26-2-1
- 6 Edison, Huntington Beach (SS) 22-5-2
- 7 Santa Ana Valley, Santa Ana (SS) 28-3-4
- 8 Dos Pueblos, Goleta (SS) 15-6-7

Round I and Regional Semifinal games to be played at 4:00pm, unless otherwise noted. Host school is determined by seeding in all rounds.

<sup>\*</sup> Indicates host school.