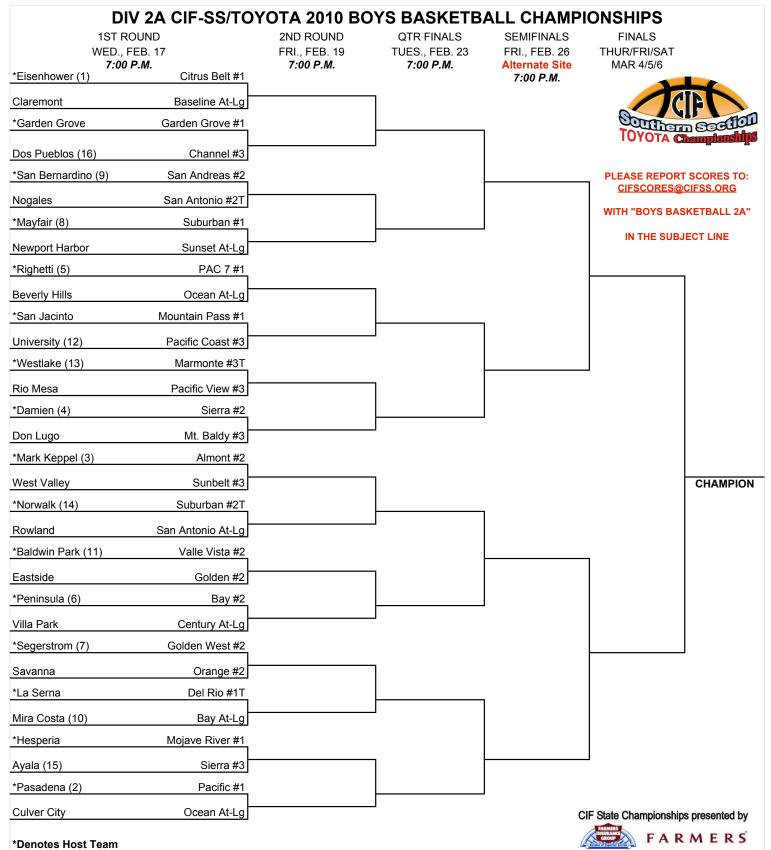

This draw sheet was made based upon information available to the CIF-SS as of 2/14/10. We reserve the right to adjust the draw sheet as a result of information which would update any final league standings. Please note: Teams receiving a Bye in the first round shall be the host team in the next round. All games with the exception of the final round will start at 7:00 p.m., unless another time is mutually agreed upon and clearance is received from the CIF-SS Office. Public coin flips will be held in the lobby of the CIF-SS Office. Refer to the Basketball Playoff Bulletin for dates and times of coin flips. PLEASE REPORT SCORES TO: CIF-SS OFFICE - CIFSCORES@CIFSS.ORG; THE REGISTER (714) 796-7804; L.A. DAILY NEWS (800) 888-6009 MAXPREPS (916) 996-4268 AND YOUR LOCAL NEWSPAPER. Draw results available on our web site @ www.cifss.org.

## 2010 BOYS BASKETBALL DIVISION 2A