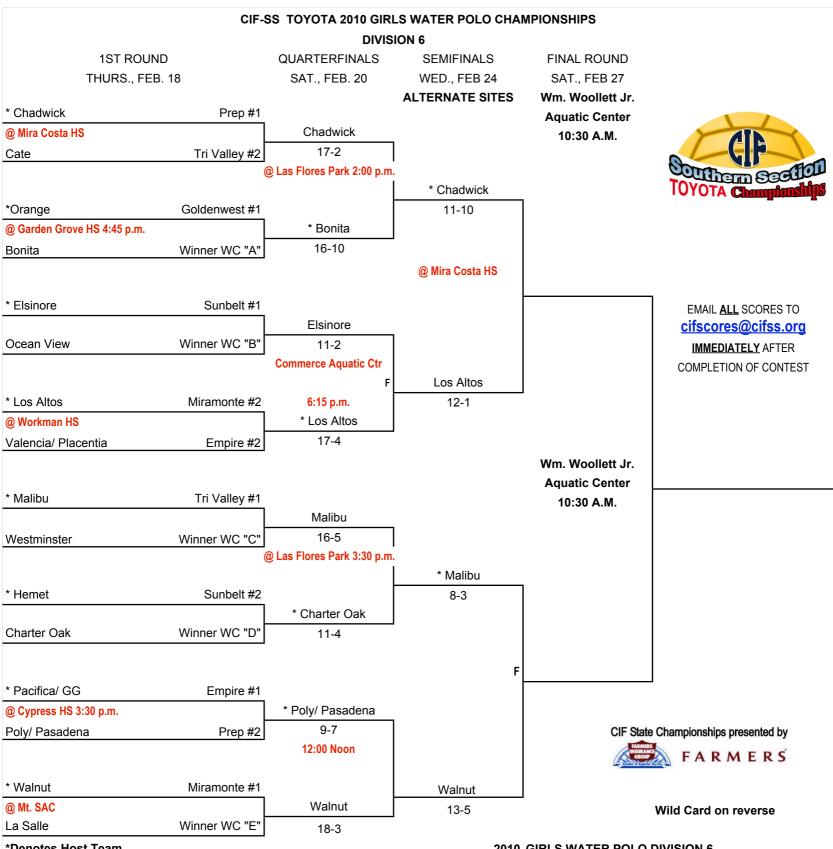

#### 2010 GIRLS WATER POLO DIVISION 6

This draw sheet was made based upon information available to the CIF-SS as of 2/13/2010. We reserve the right to adjust the draw sheet as a result of information which would update any final league standings. Please note: Teams receiving a Bye in the first round shall be the host team in the next round. All games will start at 3:15 p.m., unless another time is mutually agreed upon and clearance is received from the CIF-SS Office. PLEASE CALL SCORES INTO THE SPORTS DESK: THE REGISTER 714-796-7804; AND L.A. DAILY NEWS 800-888-6009. Please contact your local paper as well as the papers listed above. Draw results available on our web site @ www.cifss.org.

# **GIRLS WATER POLO DIVISION 6**

| A | *Perris                         | Sunbelt #3     |                       |
|---|---------------------------------|----------------|-----------------------|
|   | Bonita                          | Miramonte #4   | <u>Bonita</u><br>15-9 |
|   |                                 |                |                       |
|   | * Mayfield                      | Prep #3        |                       |
| В | Ocean View                      | Goldenwest #3  | Ocean View 12-10      |
|   | Ocean view                      | Ooldenwest #5] | 12-10                 |
|   | * Westminster                   | Goldenwest #2  |                       |
| С | @ Huntington Beach HS 5:45 p.m. |                | Westminster           |
|   | Webb                            | Prep At Large  | 8-7                   |
|   |                                 |                |                       |
| D | * Charter Oak                   | Miramonte #3   | Charter Oak           |
| U | @ Las Flores Park Cypress       | Empire #3      | Charter Oak 9-4       |
|   |                                 | <u> </u>       |                       |
|   | * Carpinteria                   | Tri Valley #3  |                       |
| E | 1 - 0 - 11 -                    | D              | La Salle              |
|   | La Salle                        | Prep #4        | 10-7                  |

<sup>\*</sup>Denotes Host Team

This draw sheet was made based upon information available to the CIF-SS as of 2/13/2010. We reserve the right to adjust the draw sheet as a result of information which would update any final league standings. Please note: Teams receiving a Bye in the first round shall be the host team in the next round. All games will start at 3:15 p.m., unless another time is mutually agreed upon and clearance is received from the CIF-SS Office. PLEASE CALL SCORES INTO THE SPORTS DESK: THE REGISTER 714-796-7804; AND L.A. DAILY NEWS 800-888-6009. Please contact your local paper as well as the papers listed above. Draw results available on our web site @ www.cifss.org.