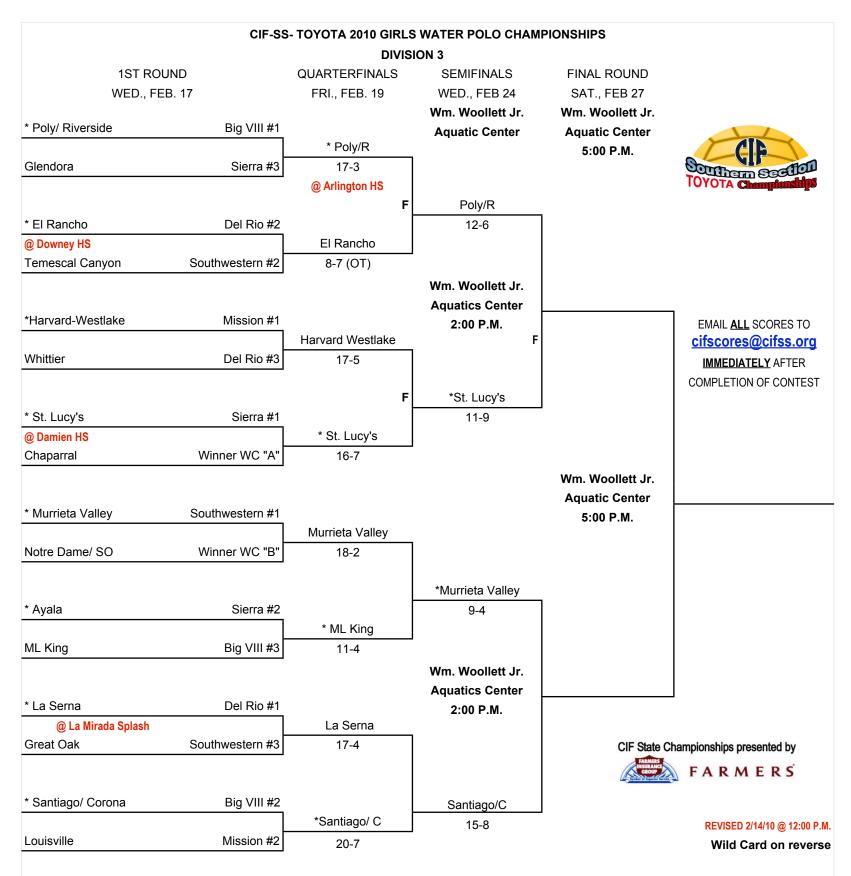

#### 2010 GIRLS WATER POLO DIVISION 3

This draw sheet was made based upon information available to the CIF-SS as of 2/13/2010. We reserve the right to adjust the draw sheet as a result of information which would update any final league standings. Please note: Teams receiving a Bye in the first round shall be the host team in the next round. All games will start at 3:15 p.m., unless another time is mutually agreed upon and clearance is received from the CIF-SS Office. PLEASE CALL SCORES INTO THE SPORTS DESK: THE REGISTER 714-796-7804; AND L.A. DAILY NEWS 800-888-6009. Please contact your local paper as well as the papers listed above. Draw results available on our web site @ www.cifss.org.

### **GIRLS WATER POLO DIVISION 3**

\*Denotes Host Team