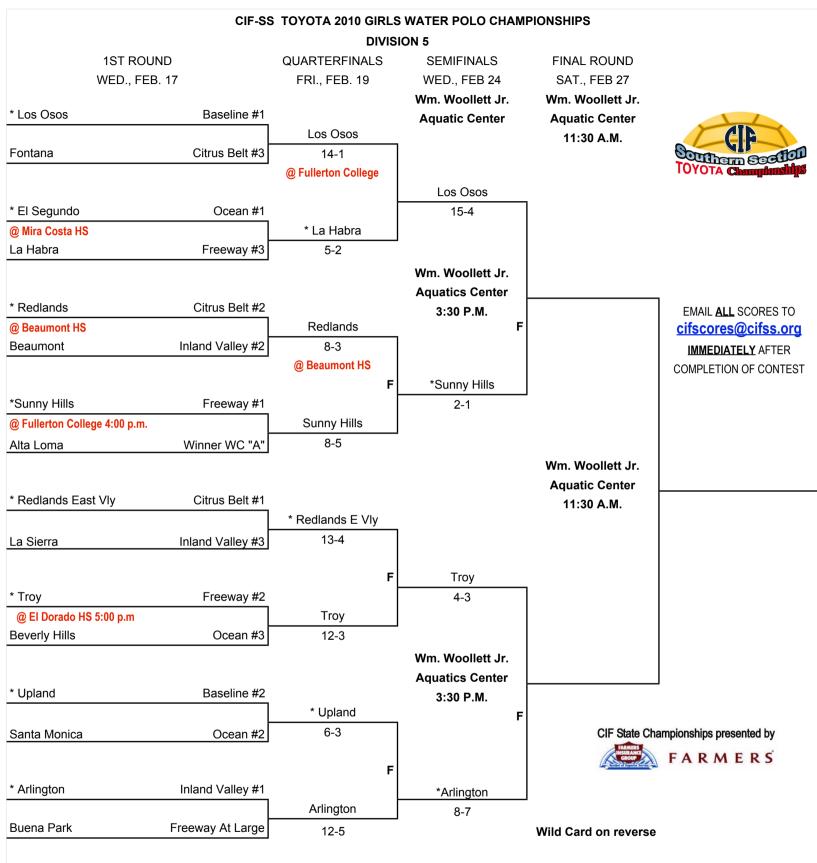

#### 2010 GIRLS WATER POLO DIVISION 5

This draw sheet was made based upon information available to the CIF-SS as of 2/13/2010. We reserve the right to adjust the draw sheet as a result of information which would update any final league standings. Please note: Teams receiving a Bye in the first round shall be the host team in the next round. All games will start at 3:15 p.m., unless another time is mutually agreed upon and clearance is received from the CIF-SS Office. Public coin pre flips will be held in the lobby of the CIF-SS Office at 9:00 a.m. the day following each playoff game to determine hosts in the rounds following. PLEASE CALL SCORES INTO THE SPORTS DESK: THE REGISTER 714-796-7804; AND L.A. DAILY NEWS 800-888-6009. Please contact your local paper as well as the papers listed above. Draw results available on our web site @ www.cifss.org.

EMAIL ALL SOCRES TO cifscores@cifss.org IMMEDIATELY AFTER COMPLETION OF CONTEST

### **GIRLS WATER POLO DIVISION 5**

\* Alta Loma Baseline #3

@ Etiwanda HS
Torrance Ocean At Large 12-5

\*Denotes Host Team