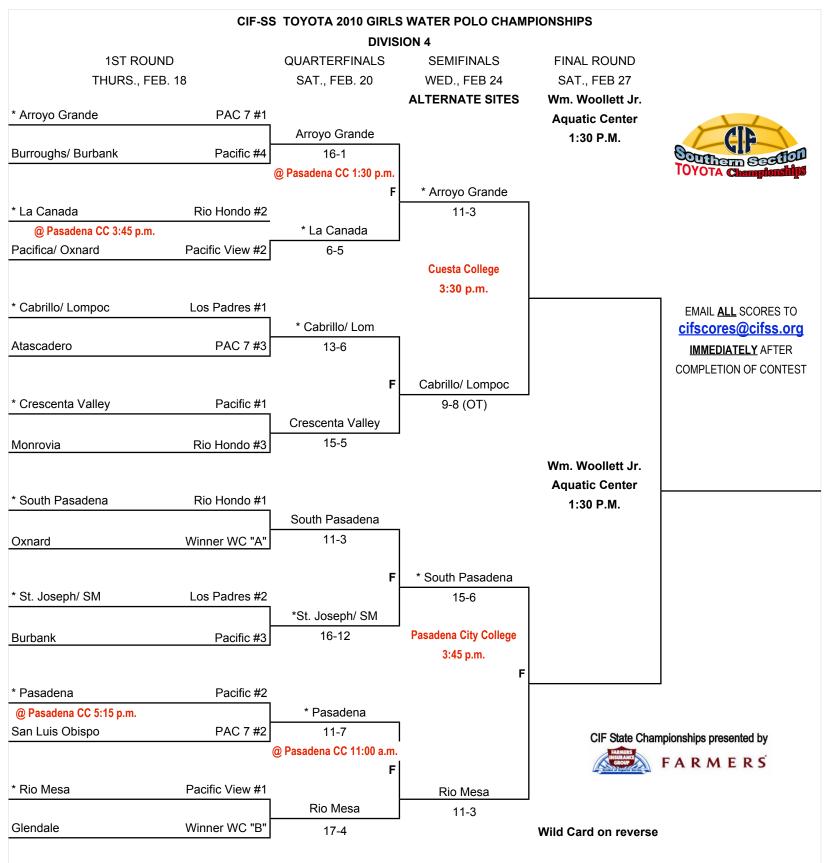

#### 2010 GIRLS WATER POLO DIVISION 4

This draw sheet was made based upon information available to the CIF-SS as of 2/13/2010. We reserve the right to adjust the draw sheet as a result of information which would update any final league standings. Please note: Teams receiving a Bye in the first round shall be the host team in the next round. All games will start at 3:15 p.m., unless another time is mutually agreed upon and clearance is received from the CIF-SS Office. Public coin pre flips will be held in the lobby of the CIF-SS Office at 9:00 a.m. the day following each playoff game to determine hosts in the rounds following. PLEASE CALL SCORES INTO THE SPORTS DESK: THE REGISTER 714-796-7804; AND L.A. DAILY NEWS 800-888-6009. Please contact your local paper as well as the papers listed above. Draw results available on our web site @ www.cifss.org.

# **GIRLS WATER POLO DIVISION 4**

|   | * Oxnard     | Pacific View #3  |          |
|---|--------------|------------------|----------|
| Α |              |                  | Oxnard   |
|   | Righetti     | PAC 7 #4         | 9-5      |
|   |              |                  |          |
|   | * Santa Ynez | Los Padres #3    |          |
| В | •            |                  | Glendale |
|   | Glendale     | Pacific At Large | 14-5     |

\*Denotes Host Team