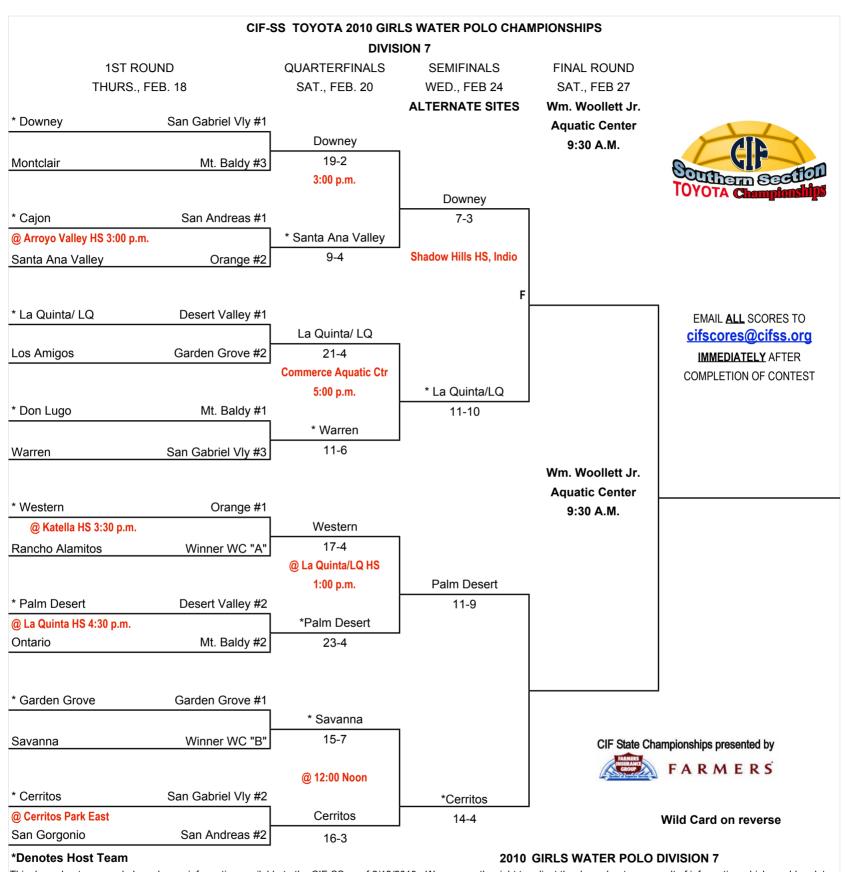

### **GIRLS WATER POLO DIVISION 7**

|   | ^ Rancho Alamitos | Garden Grove #3  |                 |
|---|-------------------|------------------|-----------------|
| Α |                   |                  | Rancho Alamitos |
|   | Summit            | San Andreas #3   | 10-7            |
|   |                   |                  |                 |
|   | * Palm Springs    | Desert Valley #3 |                 |
| В |                   |                  | Savanna         |
|   | Savanna           | Orange At Large  | 6-4             |

\*Denotes Host Team