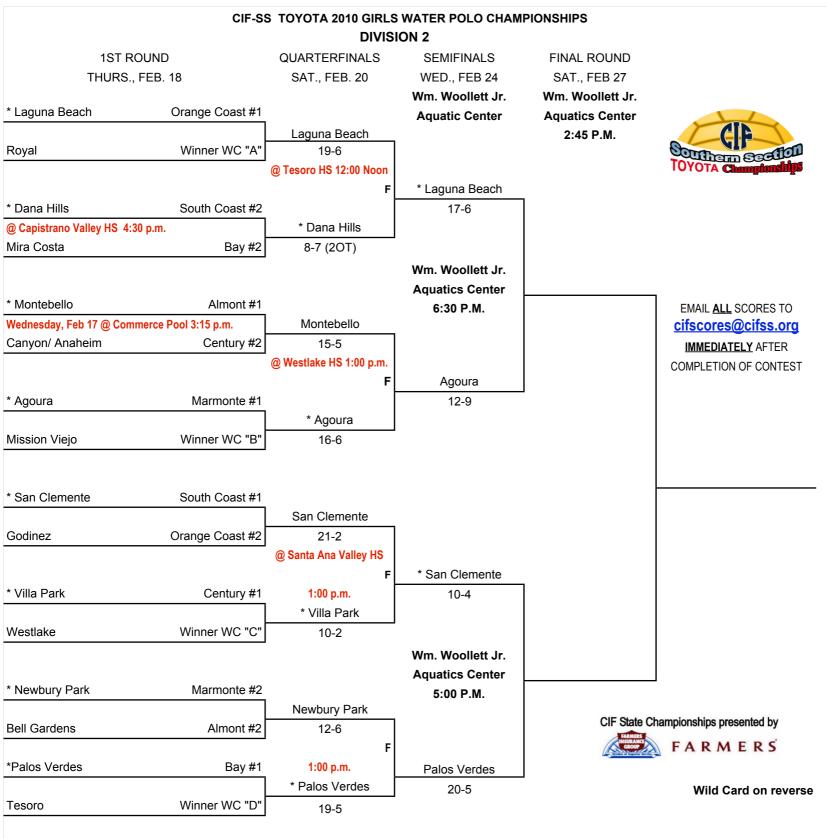

#### 2010 GIRLS WATER POLO DIVISION 2

This draw sheet was made based upon information available to the CIF-SS as of 2/13/2010. We reserve the right to adjust the draw sheet as a result of information which would update any final league standings. Please note: Teams receiving a Bye in the first round shall be the host team in the next round. All games will start at 3:15 p.m., unless another time is mutually agreed upon and clearance is received from the CIF-SS Office. PLEASE CALL SCORES INTO THE SPORTS DESK: THE REGISTER 714- 796-7804; AND L.A. DAILY NEWS 800- 888-6009. Please contact your local paper as well as the papers listed above. Draw results available on our web site @ www.cifss.org.

### **GIRLS WATER POLO DIVISION 2**

\*Denotes Host Team