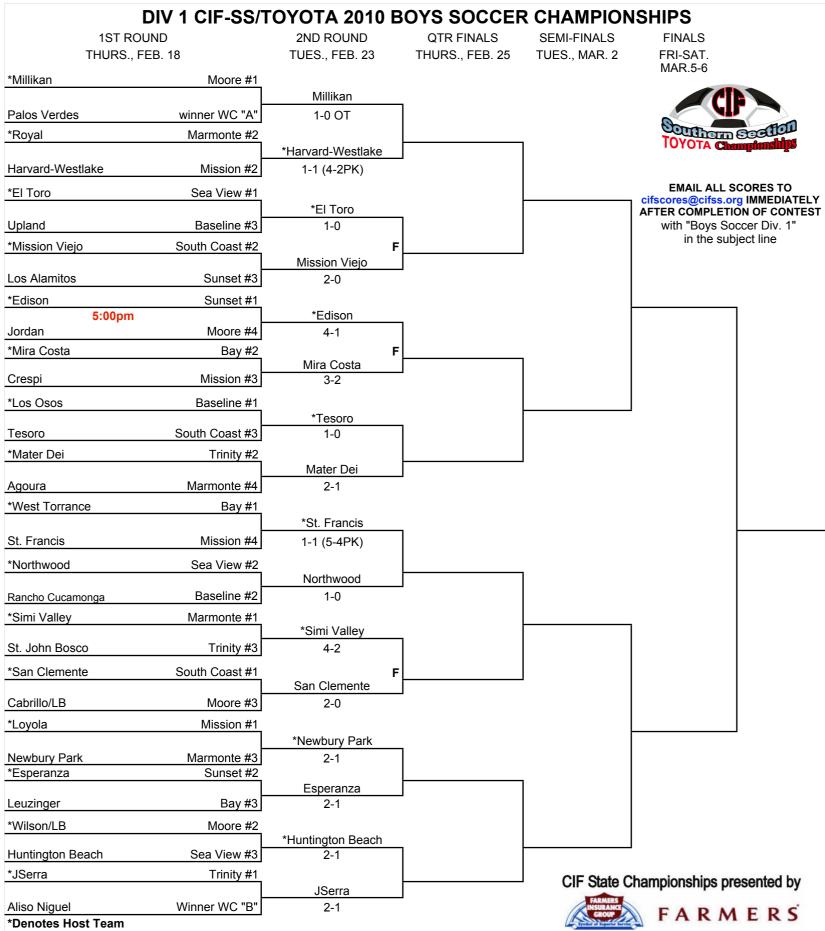

**BOYS SOCCER - DIVISION 1** 

EMAIL ALL SCORES TO cifscores@cifss.org IMMEDIATELY AFTER COMPLETION OF CONTEST

This draw sheet was made based upon information available to the CIF-SS as of 2/12/10. We reserve the right to adjust the draw sheet as a result of information which would update any final league standings. All games with the exception of the final round will start at 3:00 p.m., unless another time is mutually agreed upon and clearance is received from the CIF-SS Office. Public coin flips for the first round for boys will be held on Friday, 2/19/10 in the lobby of the CIF-SS @ 9:00 am. Pre-Flips for the following rounds will be conducted, please see the Playoff Bulletin for specific dates. PLEASE CALL SCORES INTO THE SPORTS DESK OF YOUR LOCAL NEWSPAPERS AND MAXPREP SPORTS 916-996-4268. Draw results available on our web site @ NEWSPAPERS AND MAXPREP SPORTS 916-996-4268.