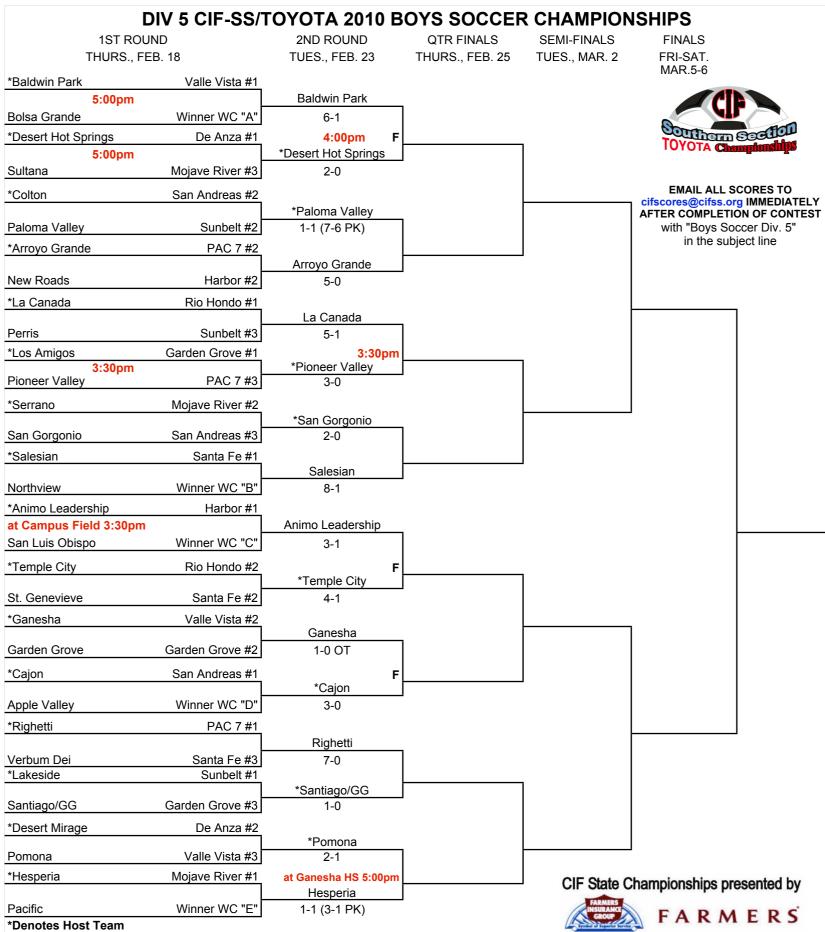

This draw sheet was made based upon information available to the CIF-SS as of 2/12/10. We reserve the right to adjust the draw sheet as a result of information which would update any final league standings. All games with the exception of the final round will start at 3:00 p.m., unless another time is mutually agreed upon and clearance is received from the CIF-SS Office. Public coin flips for the first round for boys will be held on Friday, 2/19/10 in the lobby of the CIF-SS @ 9:00 am. Pre-Flips for the following rounds will be conducted, please see the Playoff Bulletin for specific dates. PLEASE CALL SCORES INTO THE SPORTS DESK OF YOUR LOCAL NEWSPAPERS AND MAXPREP SPORTS 916-996-4268. Draw results available on our web site @ www.cifes.org.effes.org.after each game.