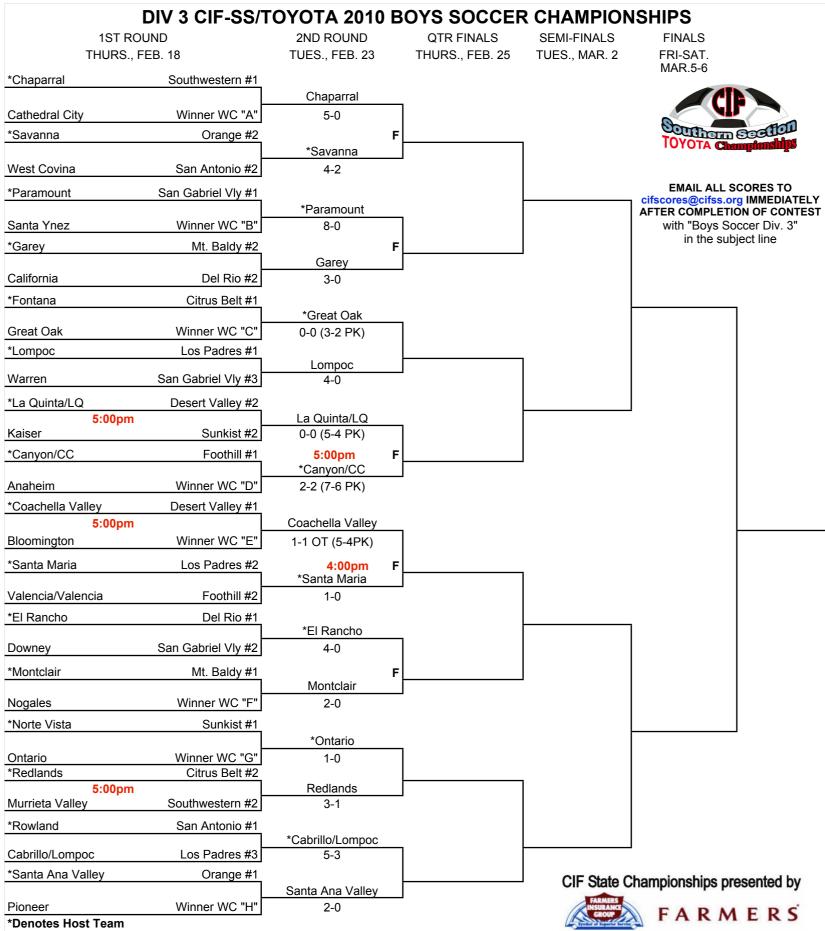

This draw sheet was made based upon information available to the CIF-SS as of 2/12/10. We reserve the right to adjust the draw sheet as a result of information which would update any final league standings. All games with the exception of the final round will start at 3:00 p.m., unless another time is mutually agreed upon and clearance is received from the CIF-SS Office. Public coin flips for the first round for boys will be held on Friday, 2/19/10 in the lobby of the CIF-SS @ 9:00 am. Pre-Flips for the following rounds will be conducted, please see the Playoff Bulletin for specific dates. PLEASE CALL SCORES INTO THE SPORTS DESK OF YOUR LOCAL NEWSPAPERS AND MAXPREP SPORTS 916-996-4268. Draw results available on our web site @ www.cifes.org.effes.org.after each game.