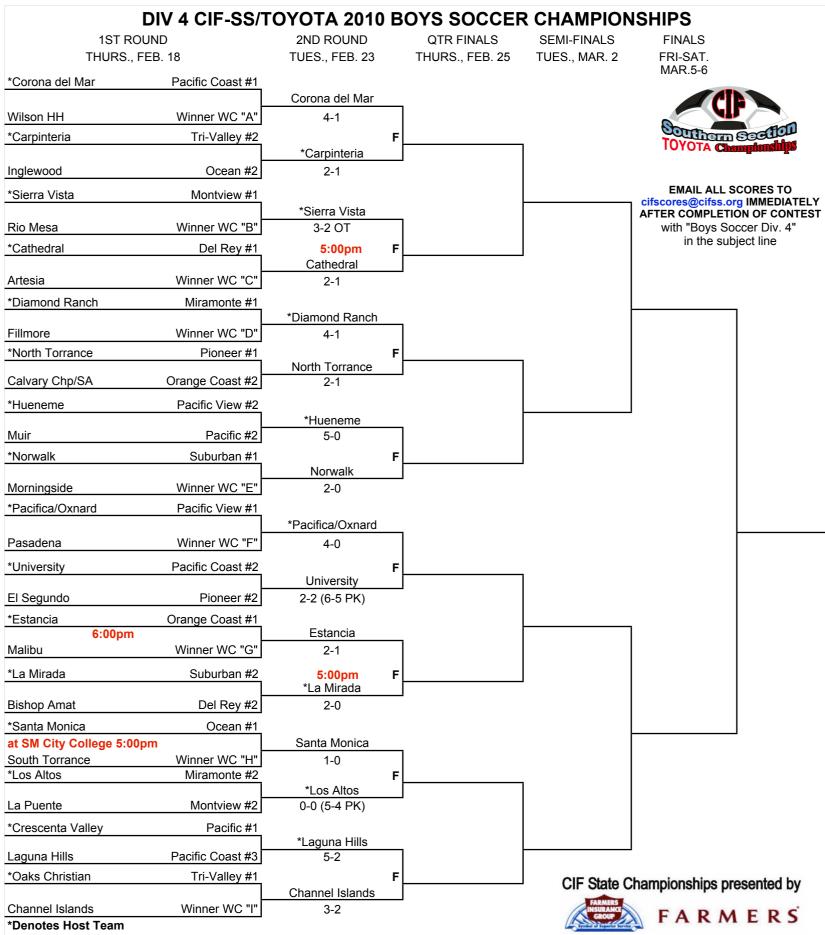

This draw sheet was made based upon information available to the CIF-SS as of 2/12/10. We reserve the right to adjust the draw sheet as a result of information which would update any final league standings. All games with the exception of the final round will start at 3:00 p.m., unless another time is mutually agreed upon and clearance is received from the CIF-SS Office. Public coin flips for the first round for boys will be held on Friday, 2/19/10 in the lobby of the CIF-SS @ 9:00 am. Pre-Flips for the following rounds will be conducted, please see the Playoff Bulletin for specific dates. PLEASE CALL SCORES INTO THE SPORTS DESK OF YOUR LOCAL NEWSPAPERS AND MAXPREP SPORTS 916-996-4268. Draw results available on our web site @ www.cifes.org.effes.org.after each game.