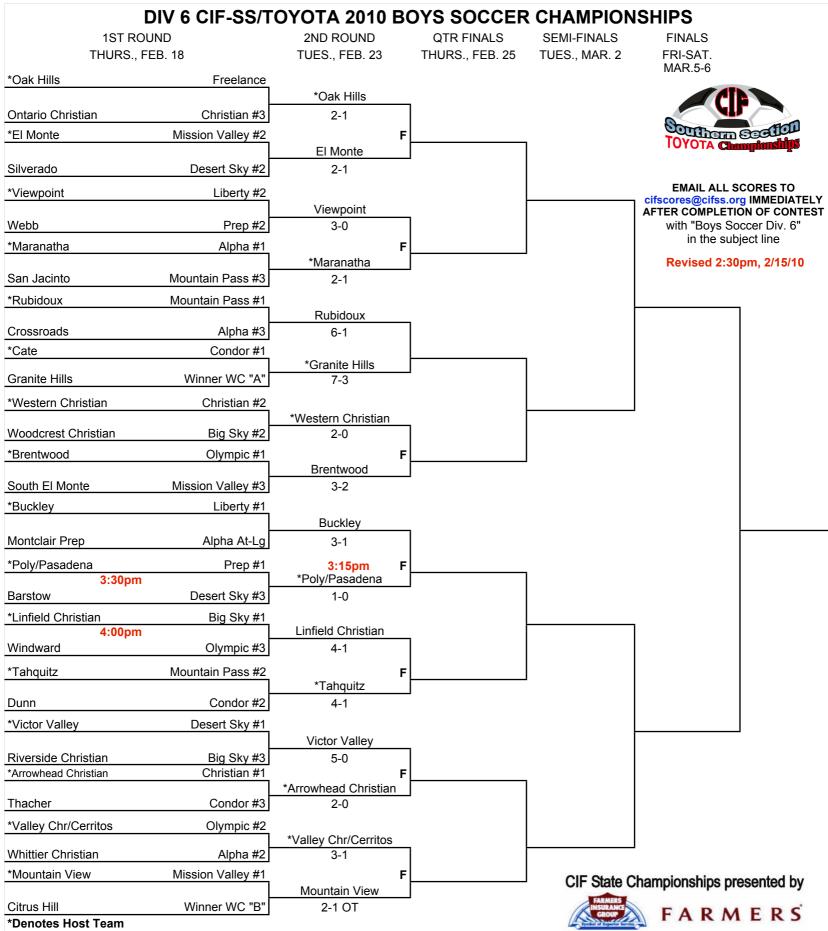

This draw sheet was made based upon information available to the CIF-SS as of 2/12/10. We reserve the right to adjust the draw sheet as a result of information which would update any final league standings. All games with the exception of the final round will start at 3:00 p.m., unless another time is mutually agreed upon and clearance is received from the CIF-SS Office. Public coin flips for the first round for boys will be held on Friday, 2/19/10 in the lobby of the CIF-SS @ 9:00 am. Pre-Flips for the following rounds will be conducted, please see the Playoff Bulletin for specific dates. PLEASE CALL SCORES INTO THE SPORTS DESK OF YOUR LOCAL NEWSPAPERS AND MAXPREP SPORTS 916-996-4268. Draw results available on our web site @ www.cifes.org.effes.org.after each game.