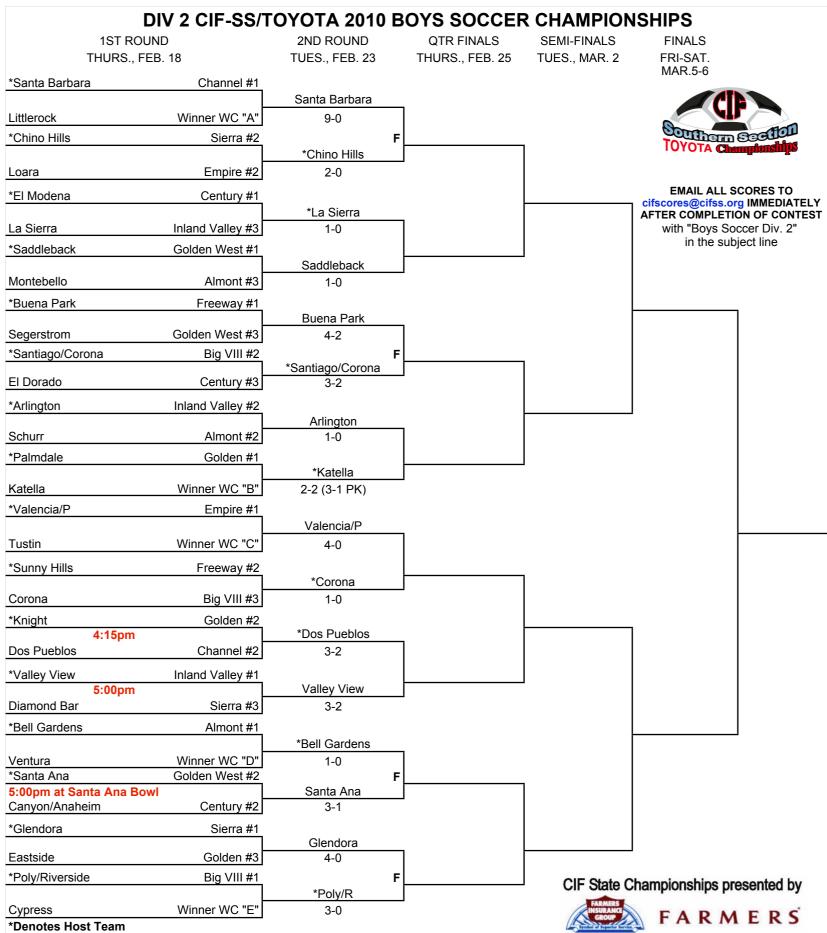

This draw sheet was made based upon information available to the CIF-SS as of 2/12/10. We reserve the right to adjust the draw sheet as a result of information which would update any final league standings. All games with the exception of the final round will start at 3:00 p.m., unless another time is mutually agreed upon and clearance is received from the CIF-SS Office. Public coin flips for the first round for boys will be held on Friday, 2/19/10 in the lobby of the CIF-SS @ 9:00 am. Pre-Flips for the following rounds will be conducted, please see the Playoff Bulletin for specific dates. PLEASE CALL SCORES INTO THE SPORTS DESK OF YOUR LOCAL NEWSPAPERS AND MAXPREP SPORTS 916-996-4268. Draw results available on our web site @ www.cifes.org.effes.org.after each game.