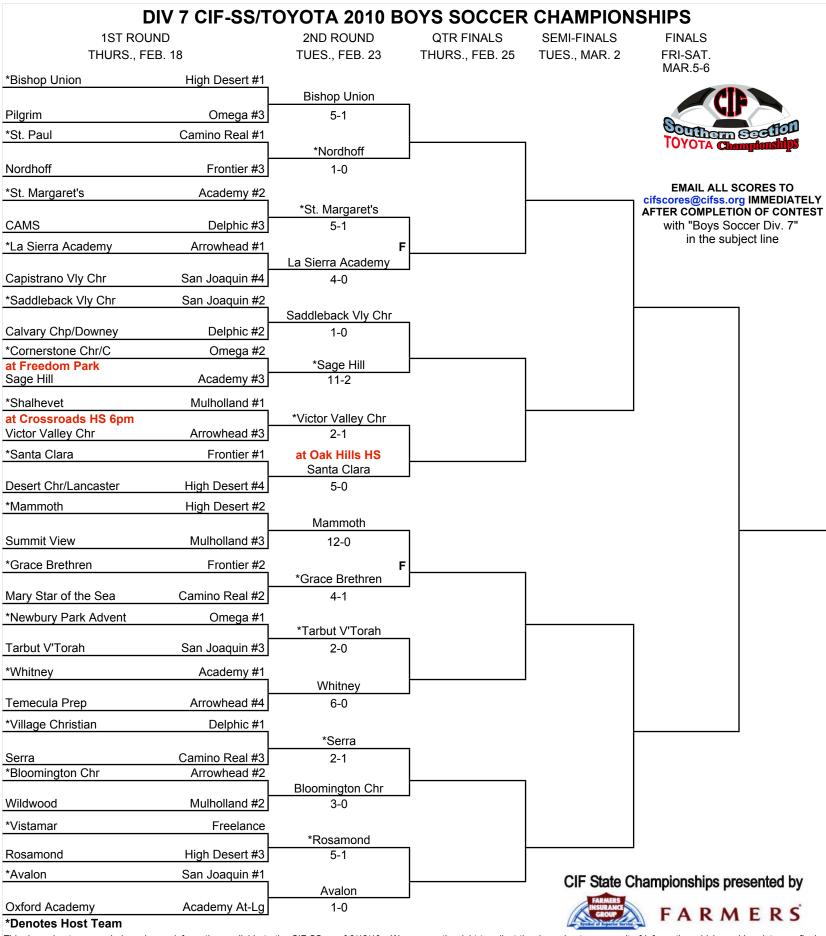

This draw sheet was made based upon information available to the CIF-SS as of 2/12/10. We reserve the right to adjust the draw sheet as a result of information which would update any final league standings. All games with the exception of the final round will start at 3:00 p.m., unless another time is mutually agreed upon and clearance is received from the CIF-SS Office. Public coin flips for the first round for boys will be held on Friday, 2/19/10 in the lobby of the CIF-SS @ 9:00 am. Pre-Flips for the following rounds will be conducted, please see the Playoff Bulletin for specific dates. PLEASE CALL SCORES INTO THE SPORTS DESK OF YOUR LOCAL NEWSPAPERS AND MAXPREP SPORTS 916-996-4268. Draw results available on our web site @ www.cifes.org.effes.org.after each game.